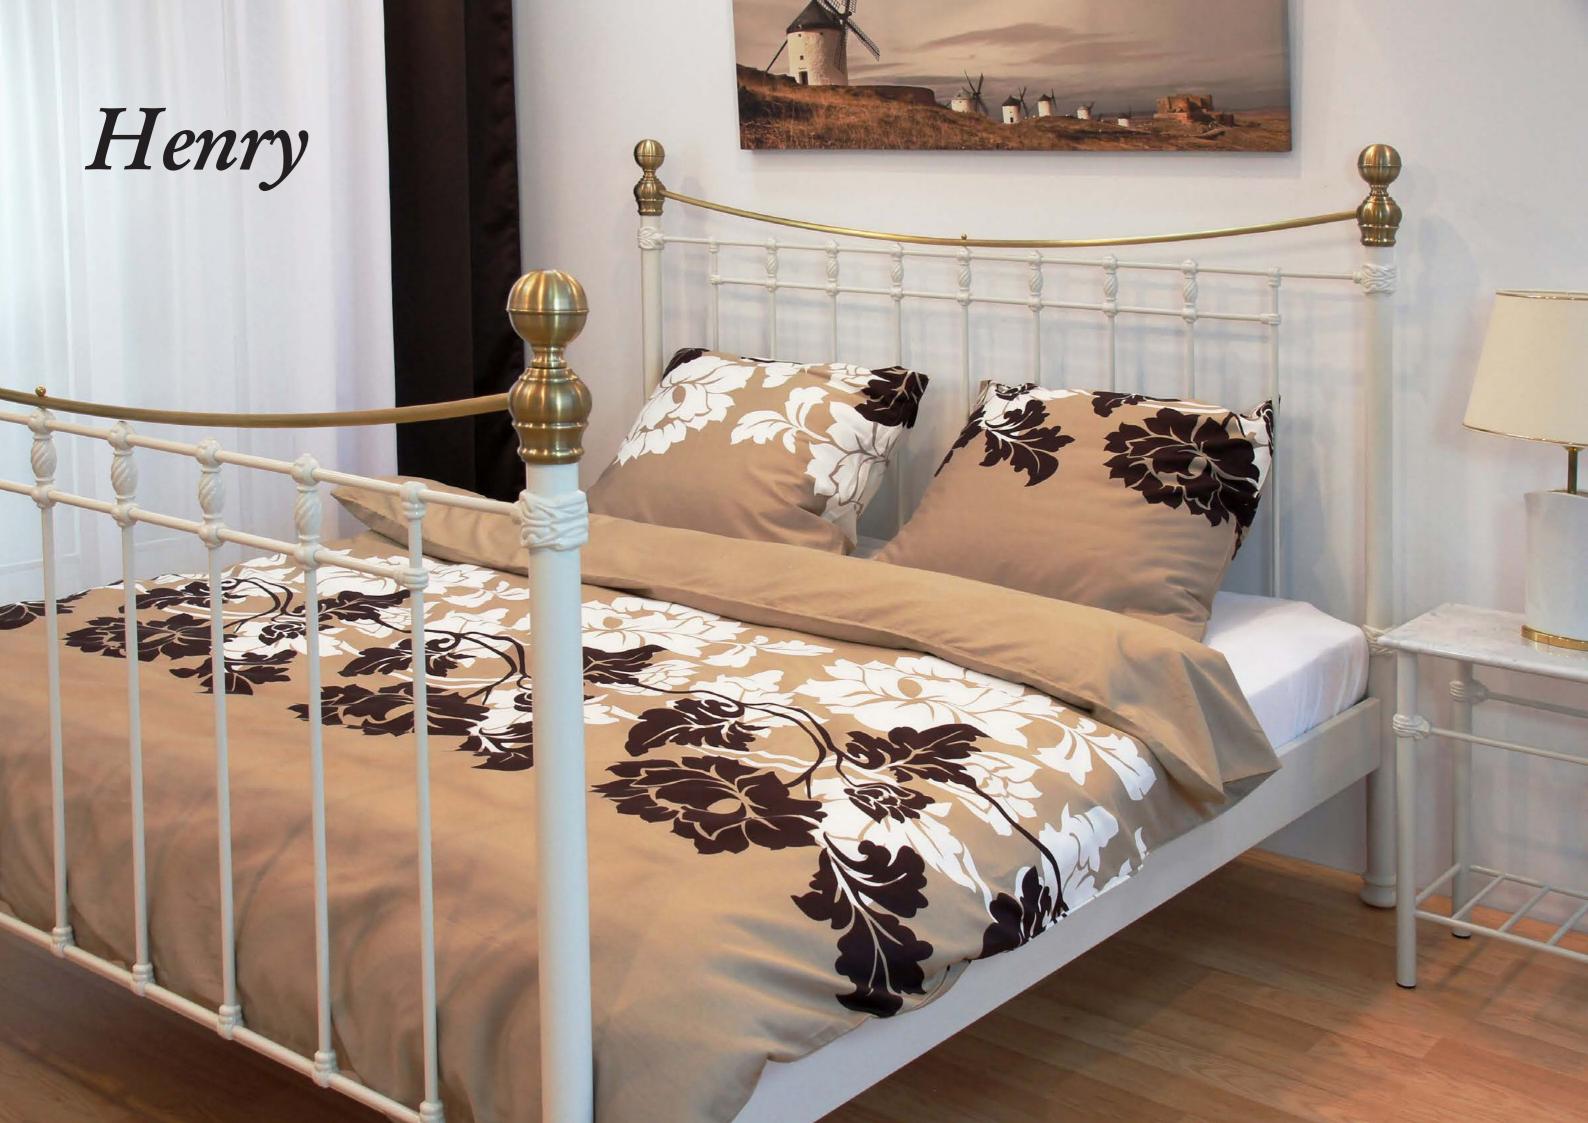

- Availability of most models in all sizes dedicated to standard mattresses with a width of 90 cm to 200 cm (90, 100, 120, 140, 160, 180, 200).
- Possibility to order a bed in non-standard sizes (e.g. 210 or 220 long, or lower than the standard ones dedicated to bedrooms in the attic)!
- **☞** *Possibility to order a bed in any color from the RAL color palette.*
- Possibility to order other furniture such as bedside tables, benches, pouffes in the style of the selected bed.
- Safe way of packing for transport.

Enjoy your bedroom and sleep well!

## Caroline







### Celine









Time of relaxation...



...in a light style.



# Lily









An unusual woman's bed
in a romantic style, with castings
and interesting ornaments.

For people who prefer
wavy shapes and delicate themes.



William is a model that
connects stylish character and
traditional shape with subtlety
of castings and seriousness of brass.

### William



Traditional table



#### Patrick

A classic bed made in the English style, decorated with original castings and brass finish.



# Timothy



Another bed whose style refers
to the Early English tradition,
that is characterized by massive
and noble form in the very best
quality.

# Gregory

Thanks to the Early English style, delicate form of castings and brass accents the Gregory bed has special character and is extremely elegant.







### Elizabeth









### Rosalie





An elegant bed suitable for
every interior.

For people searching classics
in a simple form.











## Margaret





Traditional bench



# Susan



### Nicole



The worl