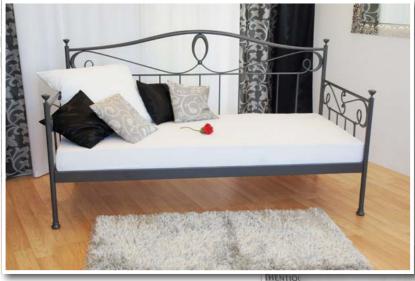

### Different versions of the beds

Standard version
(headboard and footboard are similar)