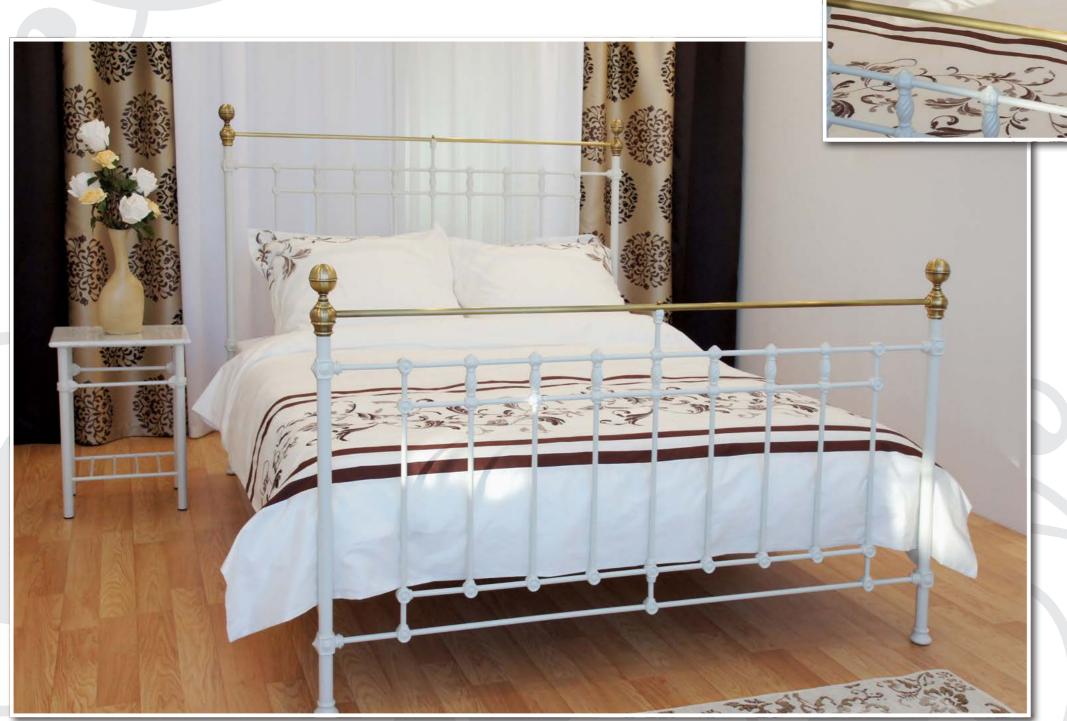

Beds presented in the catalogue are special thanks to their unique character and despite the fact that every model is produced in large numbers, every bed is customized. Most of our beds are available in sizes: 90x200, 100x200, 120x200, 140x200, 160x200, 180x200, 200x200.

You will find in our offer the best quality of products together with original design and aesthetic value of workmanship.

It needs to be mentioned that "GUBAD" has been functioning on the European market since 1995, exporting products to many Western European countries. In 2006 our company introduced Integrated Management System which fulfils the requirements of the following standards: PN-EN ISO 9001:2015-10 and PN-EN ISO 14001:2015-09.