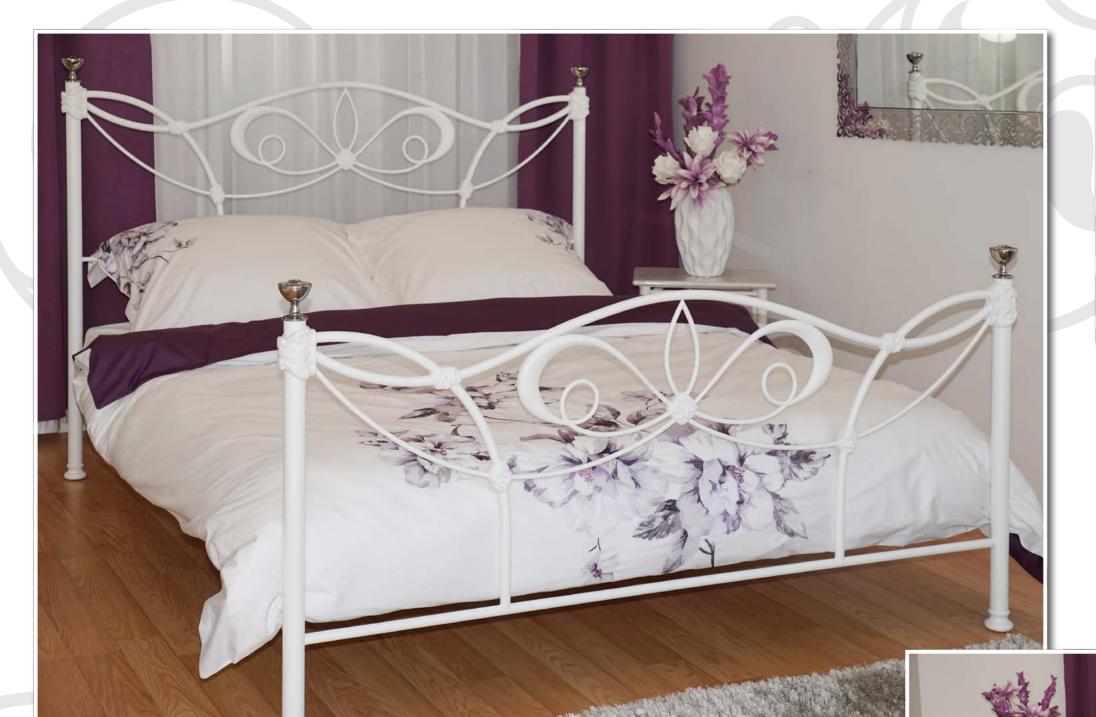

# Lily

An unusual woman's bed
in a romantic style, with castings
and interesting ornaments.

For people who prefer
wavy shapes and delicate themes.

William is a model that
connects stylish character and
traditional shape with subtlety
of castings and seriousness of brass.