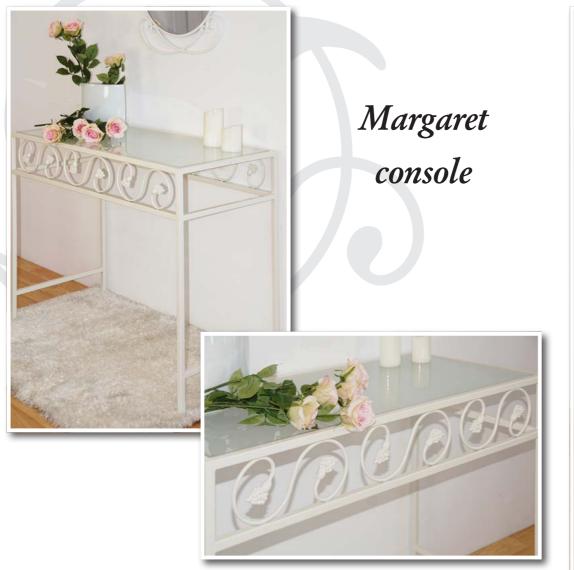

eresting ornaments.

For people who prefer
wavy shapes and delicate themes.



William is a model that
connects stylish character and
traditional shape with subtlety
of castings and seriousness of brass.

### William



Traditional table



#### Patrick

A classic bed made in the English style, decorated with original castings and brass finish.



# Timothy



Another bed whose style refers
to the Early English tradition,
that is characterized by massive
and noble form in the very best
quality.

# Gregory

Thanks to the Early English style, delicate form of castings and brass accents the Gregory bed has special character and is extremely elegant.







### Elizabeth









### Rosalie





An elegant bed suitable for
every interior.

For people searching classics
in a simple form.











## Margaret





Traditional bench



# Susan



### Nicole



The world of girls...





# Sue











Vivien





# Evelyn



In a world
of subtlety
and
comfort

# Virginia



Virginia bench



Virginia table



### Samantha



Samantha table



In the company of wood



Samantha bench

#### Venus





Let your imagination run wild...







Knobs
in the colour
of the bed



Stainless steel knobs

Isabelle low end

Isabelle

# Jacob









## Darren





Modern minimalism



## Angela



DUSE

OUSE PURE AMIL





### Stanley



Stanley table

...with the spirit of modernity...







### Michael



## Steven

A simple, modern shape and the back of the bed finished with upholstery available in many colours make this model very comfortable.





Steven bench

Steven table

## Ro