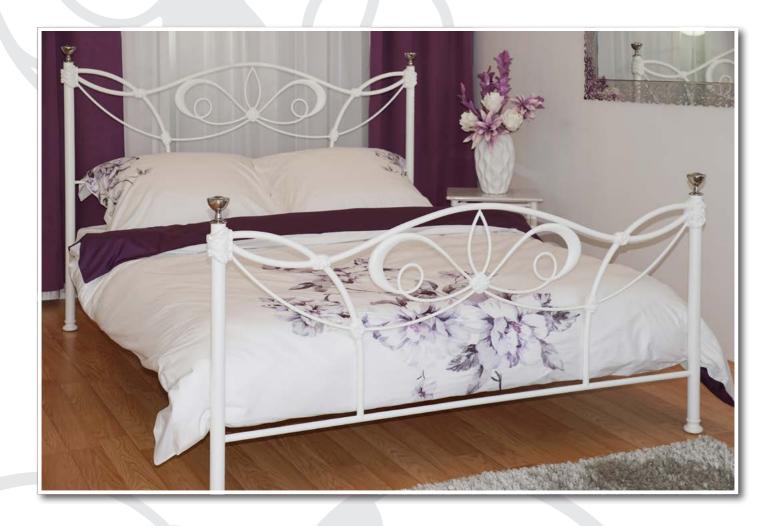

# Lily

An unusual woman's bed
in a romantic style, with castings
and interesting ornaments.

For people who prefer
wavy shapes and delicate themes.

William is a model that
connects stylish character and
traditional shape with subtlety
of castings and seriousness of brass.