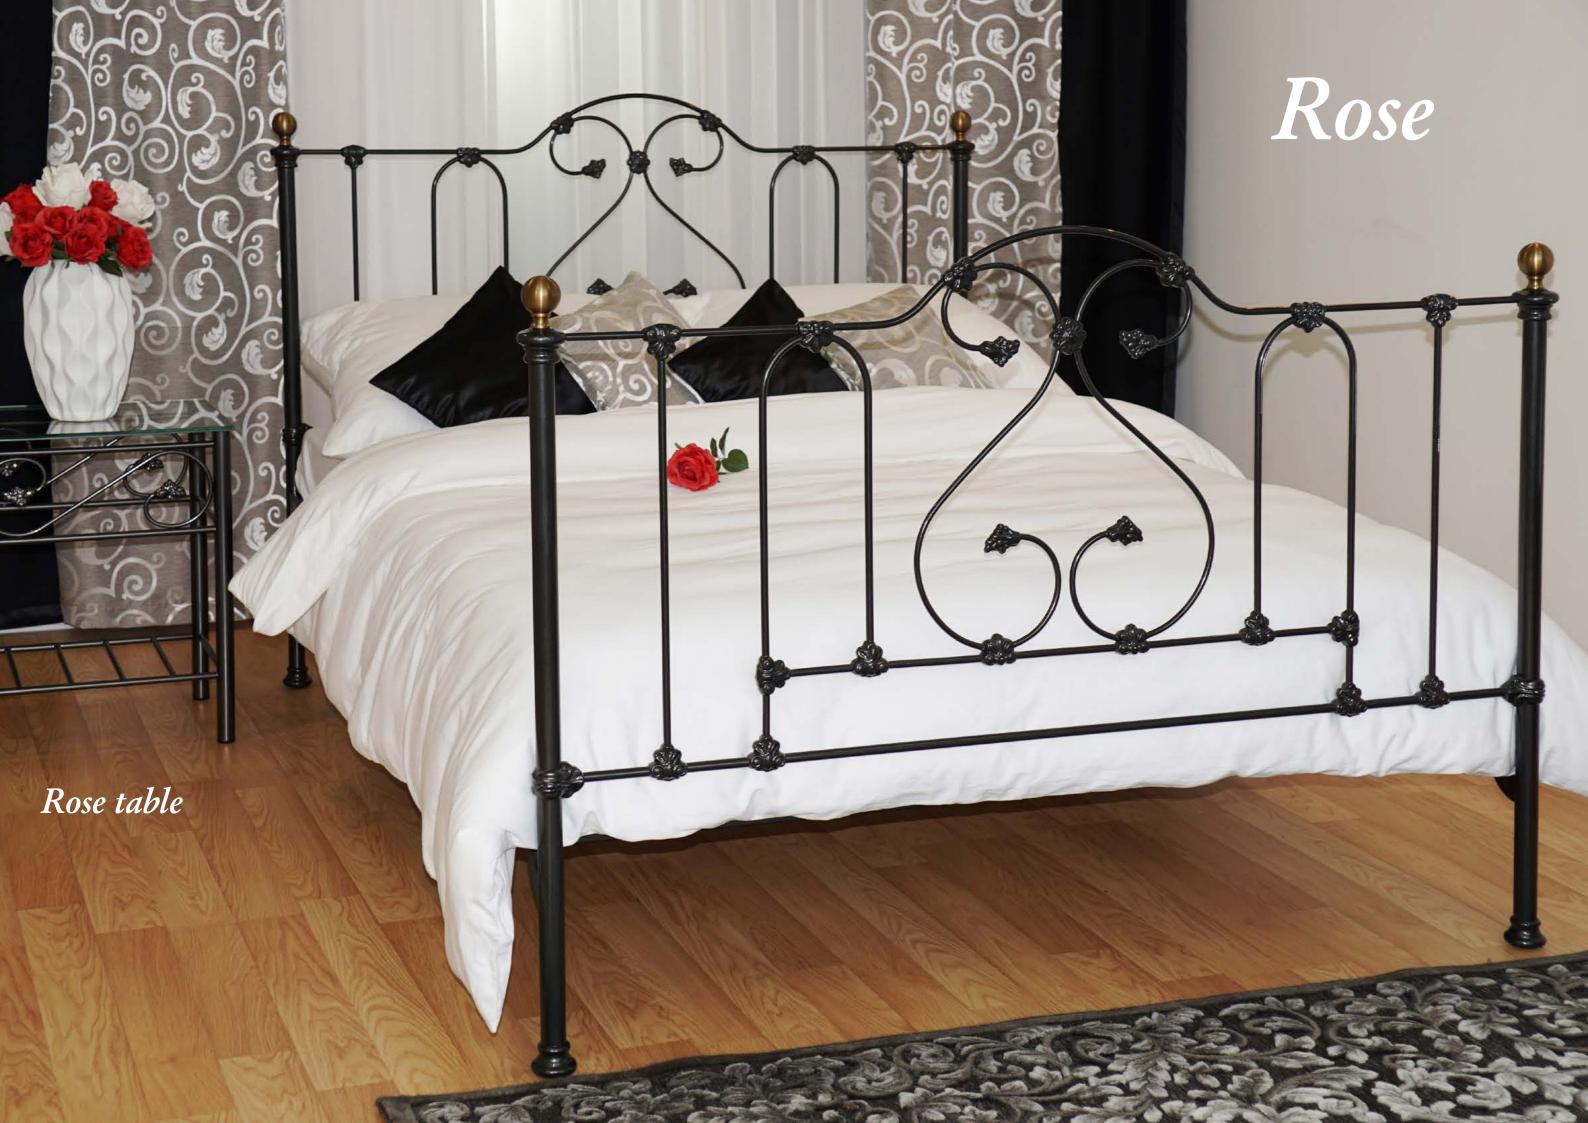

# Lily

An unusual woman's bed
in a romantic style, with castings
and interesting ornaments.

For people who prefer
wavy shapes and delicate themes.

William is a model that
connects stylish character and
traditional shape with subtlety
of castings and seriousness of brass.