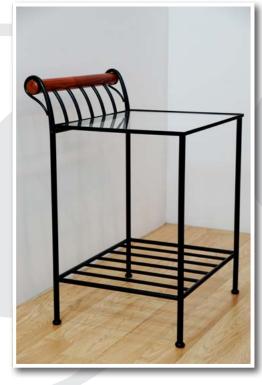

Roberto

### For football lovers!



# Matthew





Stanley table





Megan table

Megan







Megan collection



Megan daybed



Megan console



Megan coffee table







### Different versions of the beds



Standard version
(headboard and footboard are similar)

# Low end version (low footboard)



Four poster version



### Amelia collection



Amelia round table and chairs



Amelia console



Amelia pouf

### Daybeds

Afternoon nap...

Megan daybed



Angela daybed



Stanley daybed



### Sofas

Megan sofa



Isabelle sofa



#### Benches and tables







Stanley table





Steven table

#### Vivien table



Megan table



Traditional table











### Consoles

Samantha bench



Samantha table









Amelia console





Megan console



Glamour console



Virginia table



Virginia bench



### Mirrors

#### Glamour mirror





Amelia mirror





Glamour round mirror

Isabelle mirror





### Standard colors of the beds:



620 – white matt

500 – white semi-matt

501 – light ecru semi-matt

510 – ivory semi-matt



290 – black gloss

520 – black semi-matt

570 – anthracite

530 – charcoal

170 – *silver* 

You can also choose other colors from the RAL color palette.

### Available upholstery colors: