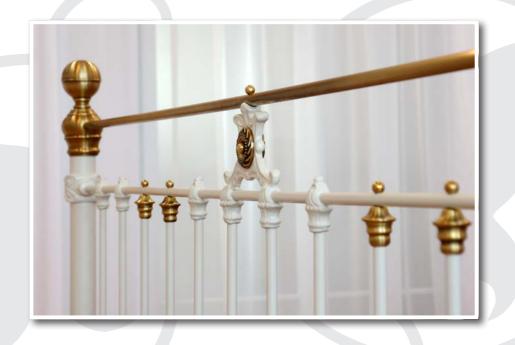

#### Here is what distinguishes our bed production:

- Own, original design!
- \* A wide selection of different styles (about 40 different models from Old English to modern).
- Each bed is made to individual order.
- ❖ Very solid structure (for many years, does not creak like wood and is very stable, unlike most cheap metal beds on the market).
- \* Mattress frame made of resilient plywood elements (provides full comfort of use).
- The structure of the bed, thanks to the use of a safe and stable solution, does not have any support under the bed (which, in the case of many models on the market, makes it difficult for the user to store containers under the bed, and sometimes even to vacuum clean it).
- The use of interesting ornaments and castings, melted from a zinc and aluminum alloy in our foundry furnace.
- Availability of most models in all sizes dedicated to standard mattresses with a width of 90 cm to 200 cm (90, 100, 120, 140, 160, 180, 200).
- Possibility to order a bed in non-standard sizes (e.g. 210 or 220 long, or lower than the standard ones dedicated to bedrooms in the attic)!
- **☞** *Possibility to order a bed in any color from the RAL color palette.*
- Possibility to order other furniture such as bedside tables, benches, pouffes in the style of the selected bed.
- Safe way of packing for transport.