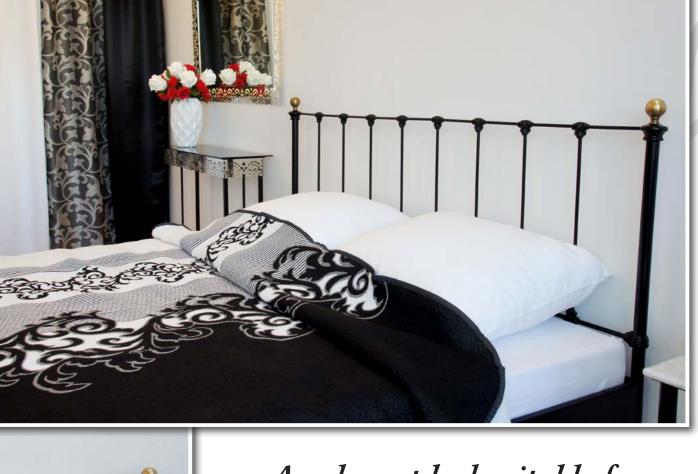

# Lily

An unusual woman's bed
in a romantic style, with castings
and interesting ornaments.

For people who prefer
wavy shapes and delicate themes.

William is a model that
connects stylish character and
traditional shape with subtlety
of castings and seriousness of brass.