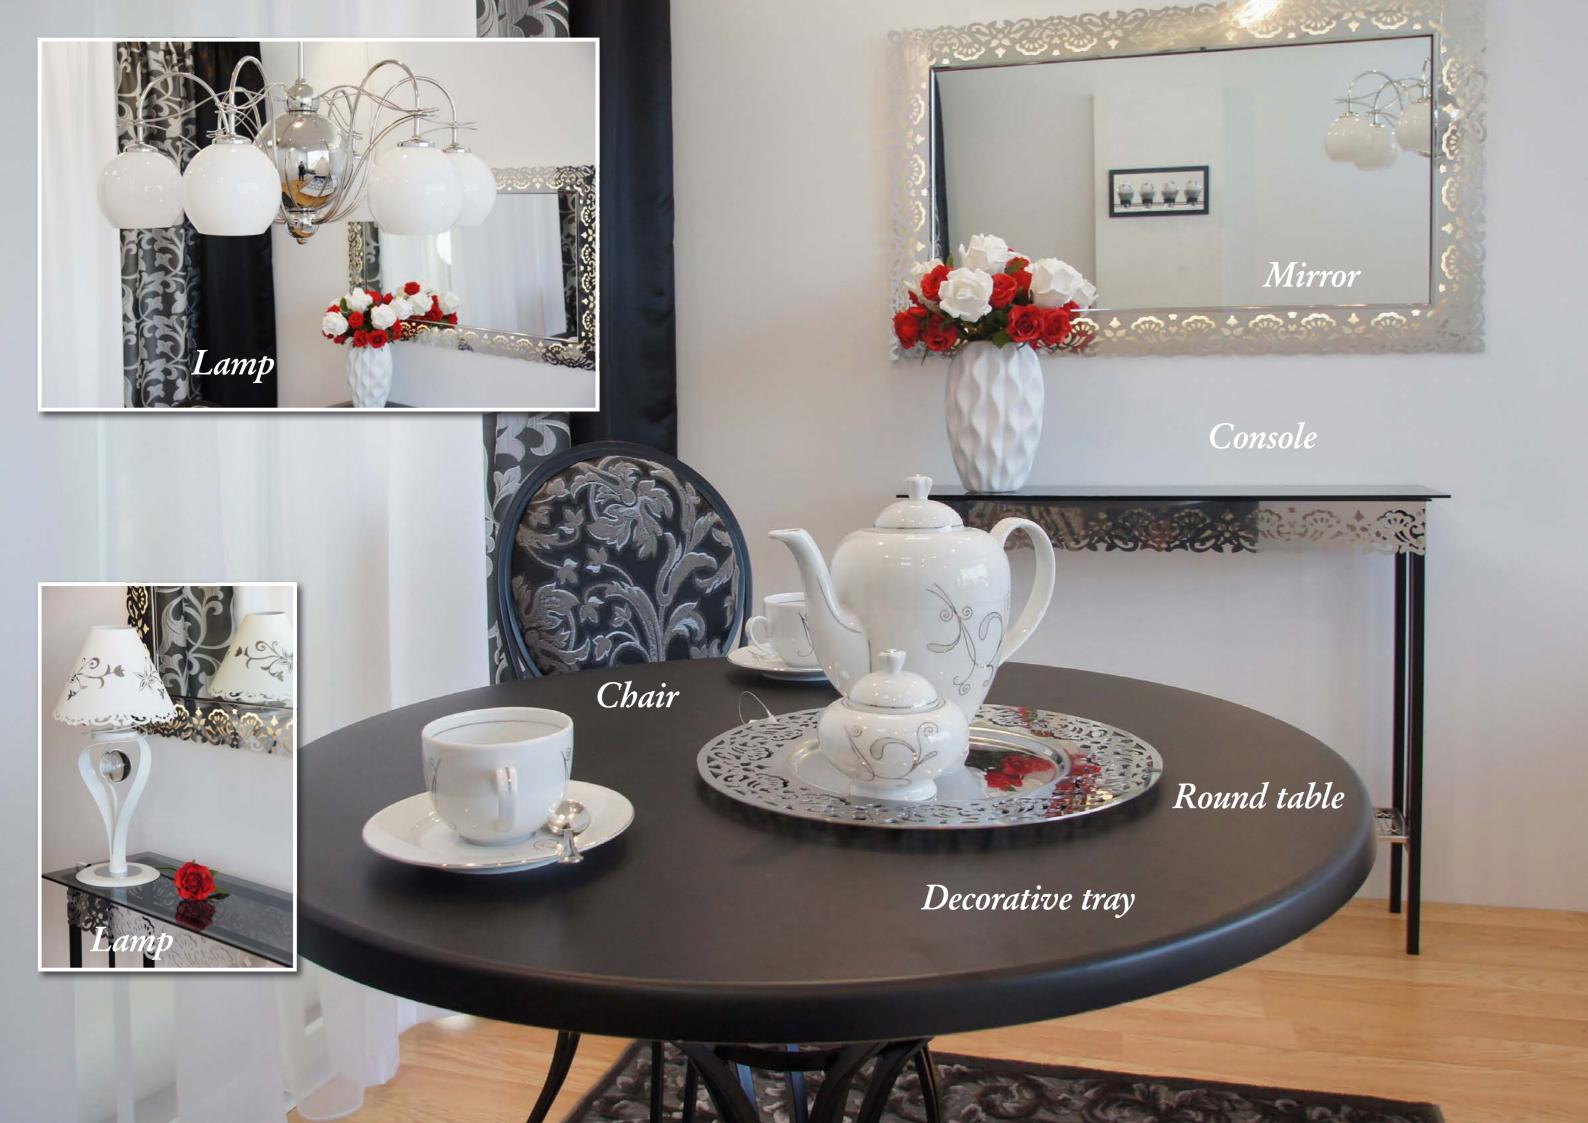

### Amelia collection

Amelia round table and chairs

Amelia console

Amelia pouf

### Consoles

Samantha bench

Samantha table

Amelia console

Megan console

Glamour console

Virginia table

Virginia bench

### Mirrors