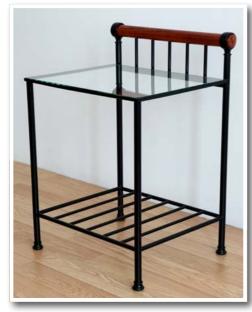

y colours make this model very comfortable.





Steven bench

Steven table

## Roberto

### For football lovers!



# Matthew





Stanley table





Megan table

Megan







Megan collection



Megan daybed



Megan console



Megan coffee table







### Different versions of the beds



Standard version
(headboard and footboard are similar)

# Low end version (low footboard)



Four poster version



### Amelia collection



Amelia round table and chairs



Amelia console



Amelia pouf

### Daybeds

Afternoon nap...

Megan daybed



Angela daybed



Stanley daybed



### Sofas

Megan sofa



Isabelle sofa



#### Benches and tables







Stanley table





Steven table

#### Vivien table



Megan table



Traditional table











### Consoles

Samantha bench



Samantha table









Amelia console





Megan console



Glamour console



Virginia table



Virginia bench



### Mirrors

#### Glamour mirror





Amelia mirror





Glamour round mirror

Isabelle mirror





### Standard colors of the beds:



620 – white matt

500 – white semi-matt

501 – light ecru semi-matt

510 – ivory semi-matt



290 – black gloss

520 – black semi-matt

570 – anthracite

530 – charcoal

170 – *silver* 

You can also choose other colors from the RAL color palette.

### Available upholstery colors: