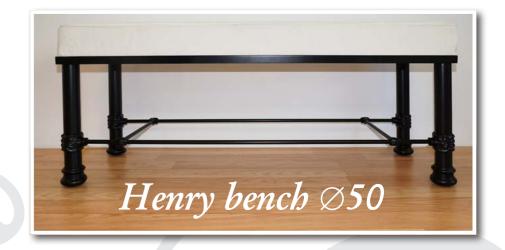

of the bed finished with upholstery available in many colours make this model very comfortable.





Steven bench

Steven table

## Roberto

### For football lovers!



# Matthew





Stanley table





Megan table

Megan







Megan collection



Megan daybed



Megan console



Megan coffee table







### Different versions of the beds



Standard version
(headboard and footboard are similar)

# Low end version (low footboard)



Four poster version



### Amelia collection



Amelia round table and chairs



Amelia console



Amelia pouf

### Daybeds

Afternoon nap...

Megan daybed



Angela daybed



Stanley daybed



### Sofas

Megan sofa



Isabelle sofa



#### Benches and tables







Stanley table





Steven table

#### Vivien table



Megan table



Traditional table











### Consoles

Samantha bench



Samantha table









Amelia console





Megan console



Glamour console



Virginia table



Virginia bench



### Mirrors

#### Glamour mirror





Amelia mirror





Glamour round mirror

Isabelle mirror





### Standard colors of the beds:



620 – white matt

500 – white semi-matt

501 – light ecru semi-matt

510 – ivory semi-matt



290 – black gloss

520 – black semi-matt

570 – anthracite

530 – charcoal

170 – *silver* 

You can also choose other colors from the RAL color palette.

### Available upholstery colors: