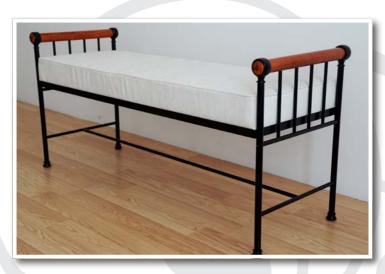

English style, decorated with original castings and brass finish.



# Timothy



Another bed whose style refers
to the Early English tradition,
that is characterized by massive
and noble form in the very best
quality.

# Gregory

Thanks to the Early English style, delicate form of castings and brass accents the Gregory bed has special character and is extremely elegant.







### Elizabeth









### Rosalie





An elegant bed suitable for
every interior.

For people searching classics
in a simple form.











## Margaret





Traditional bench



# Susan



### Nicole



The world of girls...





# Sue











Vivien





# Evelyn



In a world
of subtlety
and
comfort

# Virginia



Virginia bench



Virginia table



### Samantha



Samantha table



In the company of wood



Samantha bench

#### Venus





Let your imagination run wild...







Knobs
in the colour
of the bed



Stainless steel knobs

Isabelle low end

Isabelle

# Jacob









## Darren





Modern minimalism



## Angela



DUSE

OUSE PURE AMIL





### Stanley



Stanley table

...with the spirit of modernity...







### Michael



## Steven

A simple, modern shape and the back of the bed finished with upholstery available in many colours make this model very comfortable.





Steven bench

Steven table

## Roberto

### For football lovers!



# Matthew





Stanley table





Megan table

Megan







Megan collection



Megan daybed



Megan console



Megan coffee table







### Different versions of the beds



Standard version
(headboard and footboard are similar)

# Low end ver