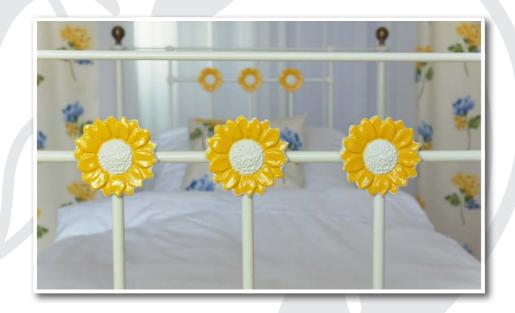

# Lily

An unusual woman's bed
in a romantic style, with castings
and interesting ornaments.

For people who prefer
wavy shapes and delicate themes.

William is a model that
connects stylish character and
traditional shape with subtlety
of castings and seriousness of brass.