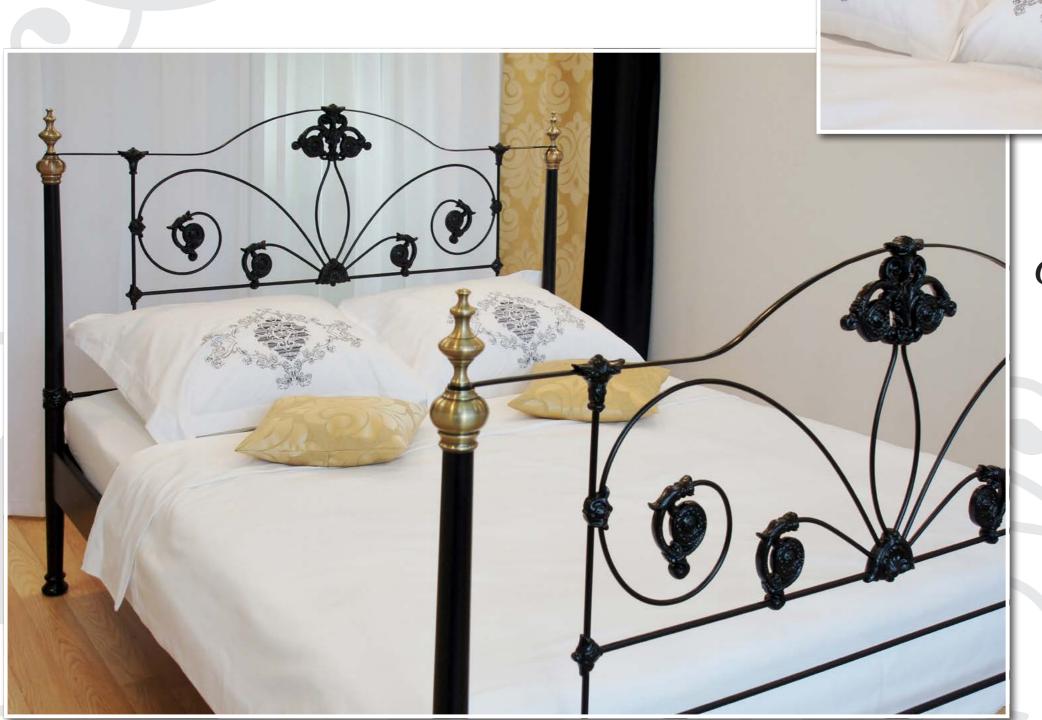

kes it difficult for the user to store containers under the bed, and sometimes even to vacuum clean it).
- The use of interesting ornaments and castings, melted from a zinc and aluminum alloy in our foundry furnace.
- Availability of most models in all sizes dedicated to standard mattresses with a width of 90 cm to 200 cm (90, 100, 120, 140, 160, 180, 200).
- Possibility to order a bed in non-standard sizes (e.g. 210 or 220 long, or lower than the standard ones dedicated to bedrooms in the attic)!
- **☞** *Possibility to order a bed in any color from the RAL color palette.*
- Possibility to order other furniture such as bedside tables, benches, pouffes in the style of the selected bed.
- Safe way of packing for transport.

Enjoy your bedroom and sleep well!

## Caroline







### Celine









Time of relaxation...



...in a light style.



# Lily









An unusual woman's bed
in a romantic style, with castings
and interesting ornaments.

For people who prefer
wavy shapes and delicate themes.



William is a model that
connects stylish character and
traditional shape with subtlety
of castings and seriousness of brass.

### William



Traditional table



#### Patrick

A classic bed made in the English style, decorated with original castings and brass finish.



# Timothy



Another bed whose style refers
to the Early English tradition,
that is characterized by massive
and noble form in the very best
quality.

# Gregory

Thanks to the Early English style, delicate form of castings and brass accents the Gregory bed has special character and is extremely elegant.