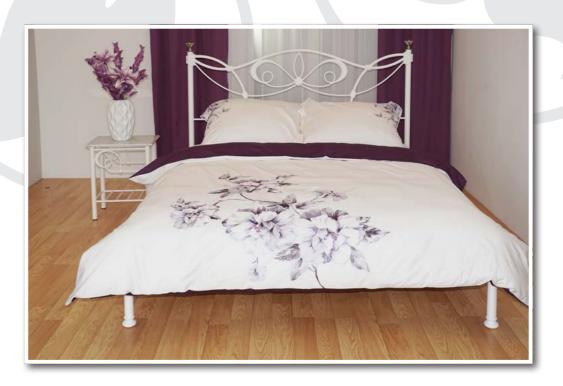

# Lily

An unusual woman's bed
in a romantic style, with castings
and interesting ornaments.

For people who prefer
wavy shapes and delicate themes.

William is a model that
connects stylish character and
traditional shape with subtlety
of castings and seriousness of brass.