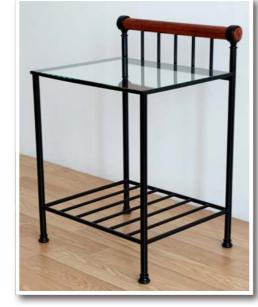

lours make this model very comfortable.





Steven bench

Steven table

## Roberto

### For football lovers!



# Matthew





Stanley table





Megan table

Megan







Megan collection



Megan daybed



Megan console



Megan coffee table







### Different versions of the beds



Standard version
(headboard and footboard are similar)

# Low end version (low footboard)



Four poster version



### Amelia collection



Amelia round table and chairs



Amelia console



Amelia pouf

### Daybeds

Afternoon nap...

Megan daybed



Angela daybed



Stanley daybed



### Sofas

Megan sofa



Isabelle sofa



#### Benches and tables







Stanley table





Steven table

#### Vivien table



Megan table



Traditional table











### Consoles

Samantha bench



Samantha table









Amelia console





Megan console



Glamour console



Virginia table



Virginia bench



### Mirrors

#### Glamour mirror





Amelia mirror





Glamour round mirror

Isabelle mirror





### Standard colors of the beds:



620 – white matt

500 – white semi-matt

501 – light ecru semi-matt

510 – ivory semi-matt



290 – black gloss

520 – black semi-matt

570 – anthracite

530 – charcoal

170 – *silver* 

You can also choose other colors from the RAL color palette.

### Available upholstery colors: