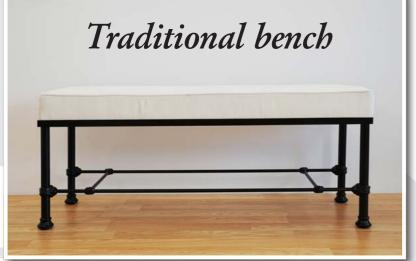

elaxation...



...in a light style.



# Lily









An unusual woman's bed
in a romantic style, with castings
and interesting ornaments.

For people who prefer
wavy shapes and delicate themes.



William is a model that
connects stylish character and
traditional shape with subtlety
of castings and seriousness of brass.

### William



Traditional table



#### Patrick

A classic bed made in the English style, decorated with original castings and brass finish.



# Timothy



Another bed whose style refers
to the Early English tradition,
that is characterized by massive
and noble form in the very best
quality.

# Gregory

Thanks to the Early English style, delicate form of castings and brass accents the Gregory bed has special character and is extremely elegant.







### Elizabeth









### Rosalie





An elegant bed suitable for
every interior.

For people searching classics
in a simple form.











## Margaret





Traditional bench



# Susan



### Nicole



The world of girls...





# Sue











Vivien





# Evelyn



In a world
of subtlety
and
comfort

# Virginia



Virginia bench



Virginia table



### Samantha



Samantha table



In the company of wood



Samantha bench

#### Venus





Let your imagination run wild...







Knobs
in the colour
of the bed



Stainless steel knobs

Isabelle low end

Isabelle

# Jacob









## Darren





Modern minimalism



## Angela



DUSE

OUSE PURE AMIL





### Stanley



Stanley table

...with the spirit of modernity...







### Michael



## Steven

A simple, modern shape and the back of the bed fi