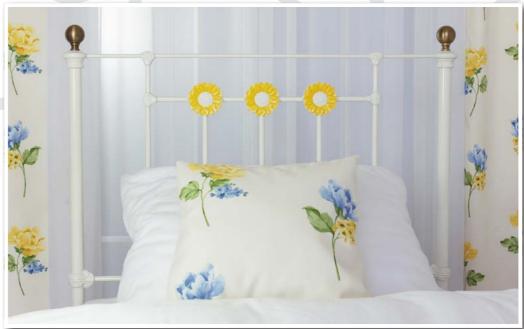

# Lily

An unusual woman's bed
in a romantic style, with castings
and interesting ornaments.

For people who prefer
wavy shapes and delicate themes.

William is a model that
connects stylish character and
traditional shape with subtlety
of castings and seriousness of brass.