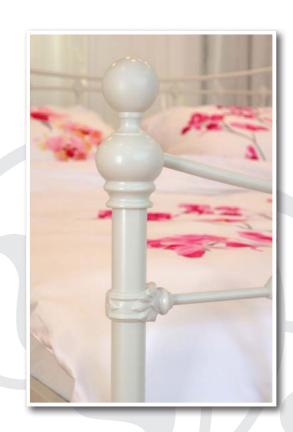

the bed, and sometimes even to vacuum clean it).
- The use of interesting ornaments and castings, melted from a zinc and aluminum alloy in our foundry furnace.
- Availability of most models in all sizes dedicated to standard mattresses with a width of 90 cm to 200 cm (90, 100, 120, 140, 160, 180, 200).
- Possibility to order a bed in non-standard sizes (e.g. 210 or 220 long, or lower than the standard ones dedicated to bedrooms in the attic)!
- **☞** *Possibility to order a bed in any color from the RAL color palette.*
- Possibility to order other furniture such as bedside tables, benches, pouffes in the style of the selected bed.
- Safe way of packing for transport.

Enjoy your bedroom and sleep well!

## Caroline







### Celine









Time of relaxation...



...in a light style.



# Lily









An unusual woman's bed
in a romantic style, with castings
and interesting ornaments.

For people who prefer
wavy shapes and delicate themes.



William is a model that
connects stylish character and
traditional shape with subtlety
of castings and seriousness of brass.

### William



Traditional table



#### Patrick

A classic bed made in the English style, decorated with original castings and brass finish.



# Timothy



Another bed whose style refers
to the Early English tradition,
that is characterized by massive
and noble form in the very best
quality.

# Gregory

Thanks to the Early English style, delicate form of castings and brass accents the Gregory bed has special character and is extremely elegant.







### Elizabeth









### Rosalie





An elegant bed