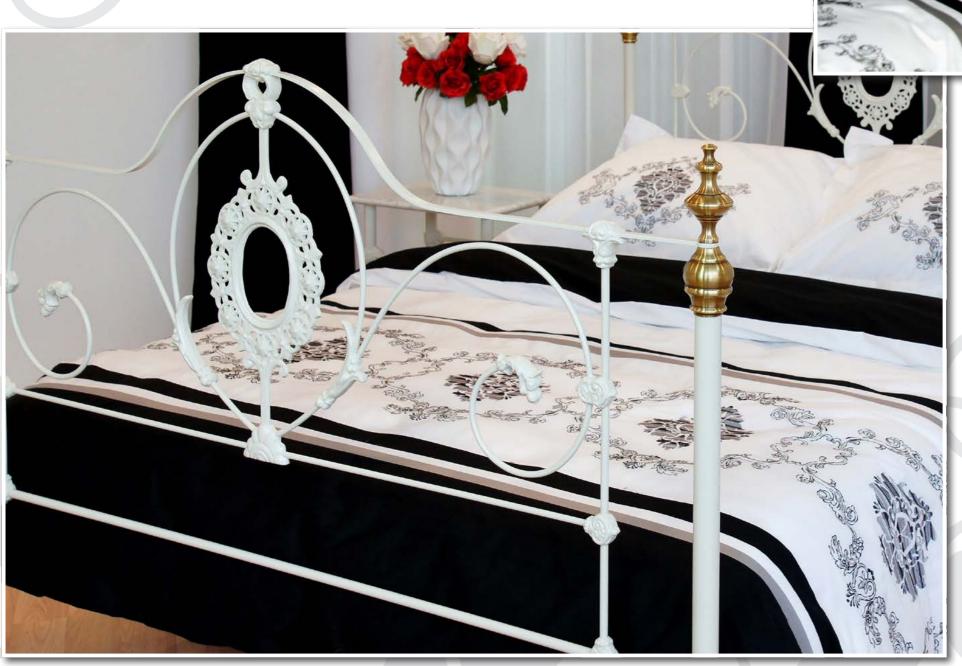

# Lily

An unusual woman's bed
in a romantic style, with castings
and interesting ornaments.

For people who prefer
wavy shapes and delicate themes.

William is a model that
connects stylish character and
traditional shape with subtlety
of castings and seriousness of brass.