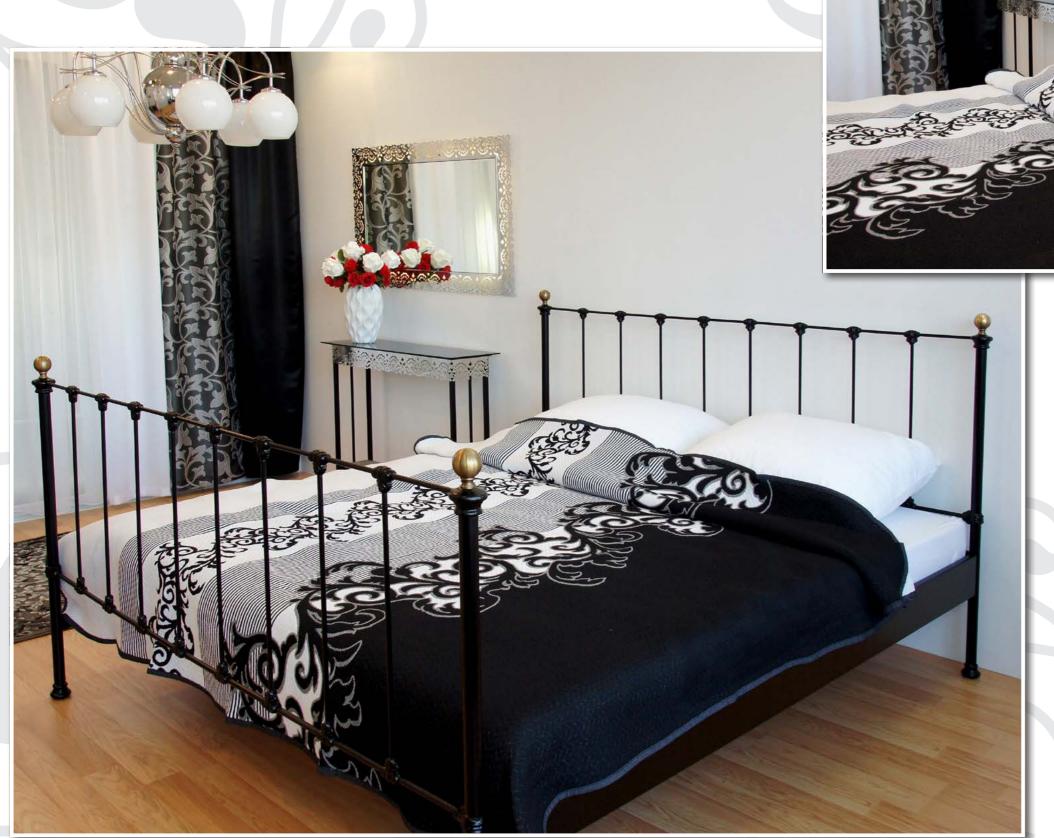

# Lily

An unusual woman's bed
in a romantic style, with castings
and interesting ornaments.

For people who prefer
wavy shapes and delicate themes.

William is a model that
connects stylish character and
traditional shape with subtlety
of castings and seriousness of brass.