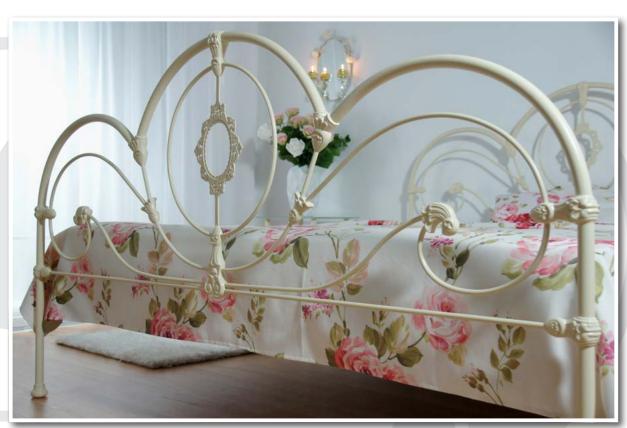

sometimes even to vacuum clean it).
- The use of interesting ornaments and castings, melted from a zinc and aluminum alloy in our foundry furnace.
- Availability of most models in all sizes dedicated to standard mattresses with a width of 90 cm to 200 cm (90, 100, 120, 140, 160, 180, 200).
- Possibility to order a bed in non-standard sizes (e.g. 210 or 220 long, or lower than the standard ones dedicated to bedrooms in the attic)!
- **☞** *Possibility to order a bed in any color from the RAL color palette.*
- Possibility to order other furniture such as bedside tables, benches, pouffes in the style of the selected bed.
- Safe way of packing for transport.

Enjoy your bedroom and sleep well!

## Caroline







### Celine









Time of relaxation...



...in a light style.



# Lily









An unusual woman's bed
in a romantic style, with castings
and interesting ornaments.

For people who prefer
wavy shapes and delicate themes.



William is a model that
connects stylish character and
traditional shape with subtlety
of castings and seriousness of brass.

### William



Traditional table



#### Patrick

A classic bed made in the English style, decorated with original castings and brass finish.



# Timothy



Another bed whose style refers
to the Early English tradition,
that is characterized by massive
and noble form in the very best
quality.

# Gregory

Thanks to the Early English style, delicate form of castings and brass accents the Gregory bed has special character and is extremely elegant.







### Elizabeth









### Rosalie





An elegant bed suitable for
e