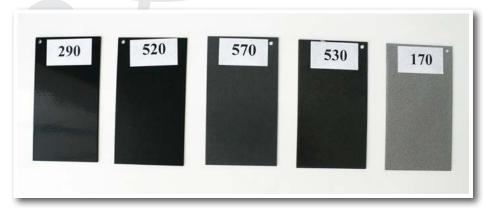

### Standard colors of the beds:

620 – white matt

500 – white semi-matt

501 – light ecru semi-matt

510 – ivory semi-matt

290 – black gloss

520 – black semi-matt

570 – anthracite

530 – charcoal

170 – *silver* 

You can also choose other colors from the RAL color palette.