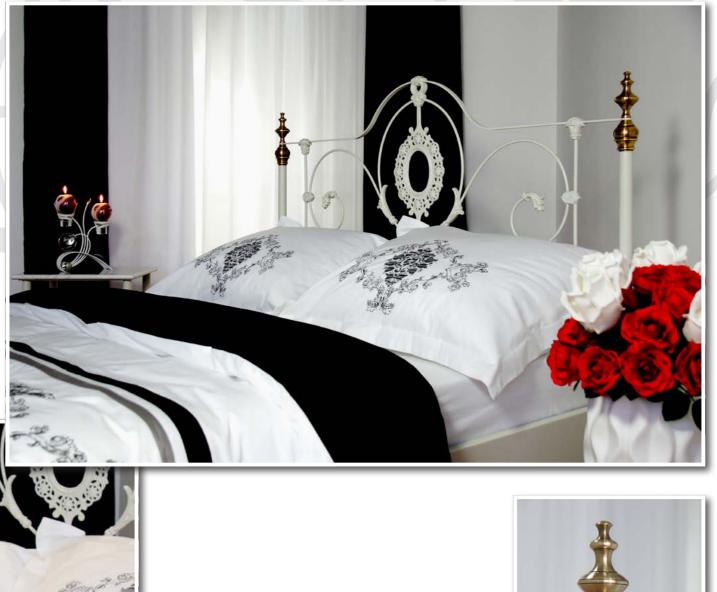

# Lily

An unusual woman's bed
in a romantic style, with castings
and interesting ornaments.

For people who prefer
wavy shapes and delicate themes.

William is a model that
connects stylish character and
traditional shape with subtlety
of castings and seriousness of brass.