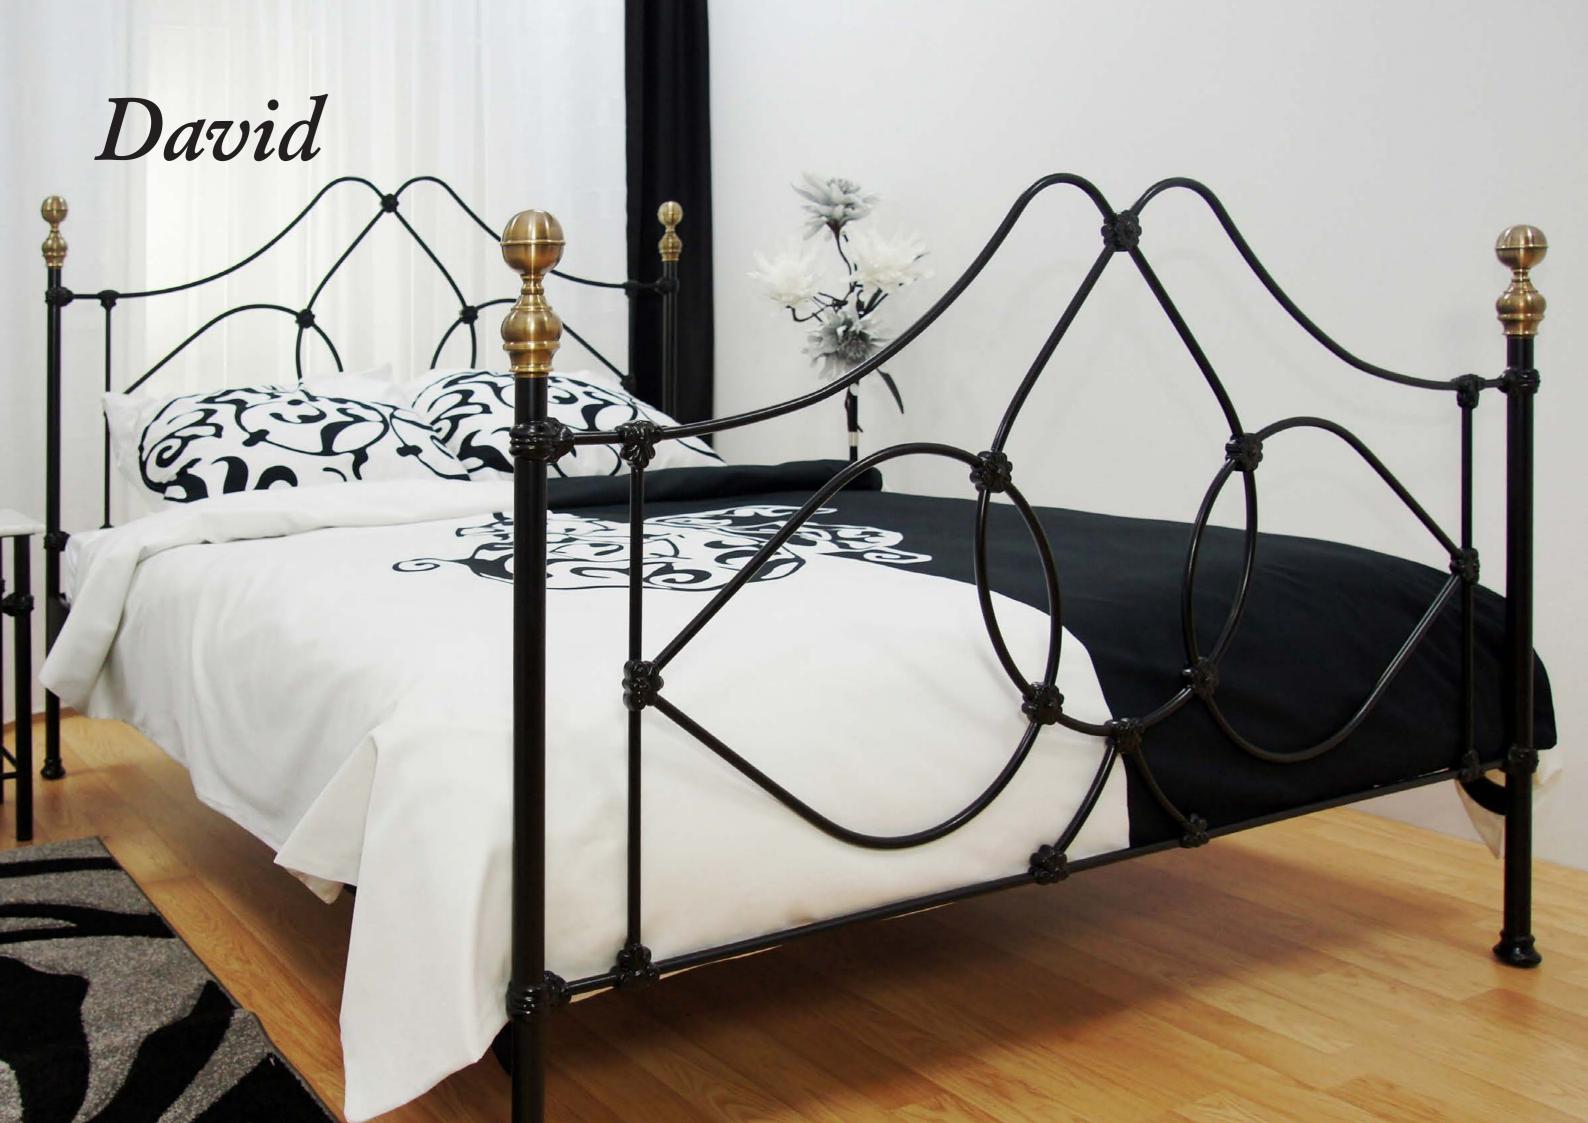

nteresting ornaments.

For people who prefer
wavy shapes and delicate themes.



William is a model that
connects stylish character and
traditional shape with subtlety
of castings and seriousness of brass.

### William



Traditional table



#### Patrick

A classic bed made in the English style, decorated with original castings and brass finish.



# Timothy



Another bed whose style refers
to the Early English tradition,
that is characterized by massive
and noble form in the very best
quality.

# Gregory

Thanks to the Early English style, delicate form of castings and brass accents the Gregory bed has special character and is extremely elegant.







### Elizabeth









### Rosalie





An elegant bed suitable for
every interior.

For people searching classics
in a simple form.











## Margaret





Traditional bench



# Susan



### Nicole



The world of girls...





# Sue











Vivien





# Evelyn



In a world
of subtlety
and
comfort

# Virginia



Virginia bench



Virginia table



### Samantha



Samantha table



In the company of wood



Samantha bench

#### Venus





Let your imagination run wild...







Knobs
in the colour
of the bed



Stainless steel knobs

Isabelle low end

Isabelle

# Jacob









## Darren





Modern minimalism



## Angela



DUSE

OUSE PURE AMIL





### Stanley



Stanley table

...with the spirit of modernity...







### Michael



## Steven

A simple, modern shape and the back of the bed finished with upholstery available in many colours make this model very comfortable.





Steven bench

Steven table

##