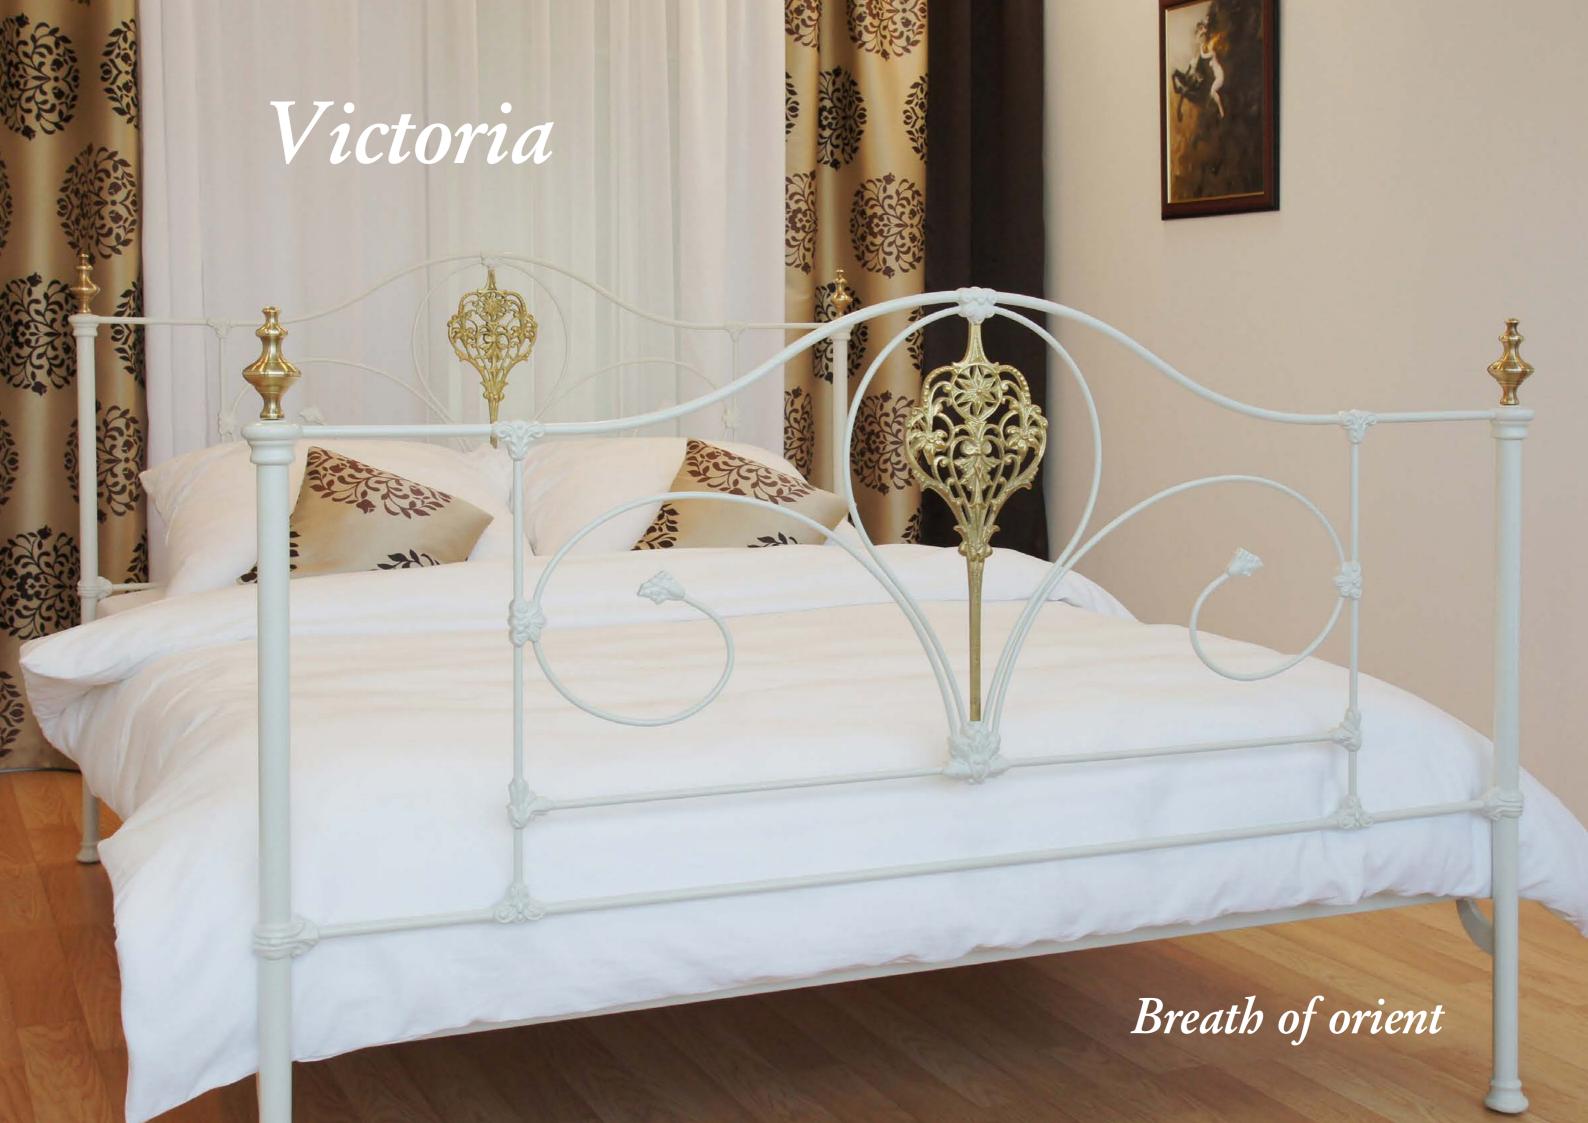

We would like to present you with our latest catalogue of metal beds produced by "GUBAD" and exported to Western European countries. You will find in our offer abundance of ornaments, refinement of materials, elegance of form characteristic for the Early English style, as well as modern elegance. Thanks to our wide range of products you can arange interiors according to your expectations.

Beds presented in the catalogue are special thanks to their unique character and despite the fact that every model is produced in large numbers, every bed is customized. Most of our beds are available in sizes: 90x200, 100x200, 120x200, 140x200, 160x200, 180x200, 200x200.

You will find in our offer the best quality of products together with original design and aesthetic value of workmanship.

It needs to be mentioned that "GUBAD" has been functioning on the European market since 1995, exporting products to many Western European countries. In 2006 our company introduced Integrated Management System which fulfils the requirements of the following standards: PN-EN ISO 9001:2015-10 and PN-EN ISO 14001:2015-09.