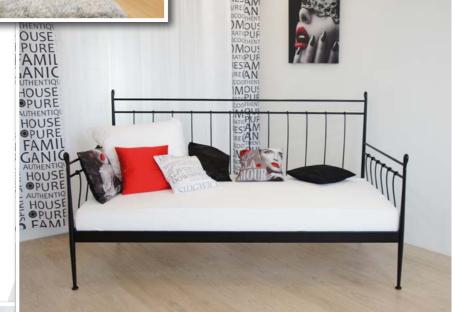

minimalism



## Angela



DUSE

OUSE PURE AMIL





### Stanley



Stanley table

...with the spirit of modernity...







### Michael



## Steven

A simple, modern shape and the back of the bed finished with upholstery available in many colours make this model very comfortable.





Steven bench

Steven table

## Roberto

### For football lovers!



# Matthew





Stanley table





Megan table

Megan







Megan collection



Megan daybed



Megan console



Megan coffee table







### Different versions of the beds



Standard version
(headboard and footboard are similar)

# Low end version (low footboard)



Four poster version



### Amelia collection



Amelia round table and chairs



Amelia console



Amelia pouf

### Daybeds

Afternoon nap...

Megan daybed



Angela daybed



Stanley daybed



### Sofas

Megan sofa



Isabelle sofa



#### Benches and tables







Stanley table





Steven table

#### Vivien table



Megan table



Traditional table











### Consoles

Samantha bench



Samantha table









Amelia console





Megan console



Glamour console



Virginia table



Virginia bench



### Mirrors

#### Glamour mirror





Amelia mirror





Glamour round mirror

Isabelle mirror





### Standard colors of the beds:



620 – white matt

500 – white semi-matt

501 – light ecru semi-matt

510 – ivory semi-matt



290 – black gloss

520 – black semi-matt

570 – anthracite

530 – charcoal

170 – *silver* 

You can also choose other colors from the RAL color palette.

### Available upholstery colors: