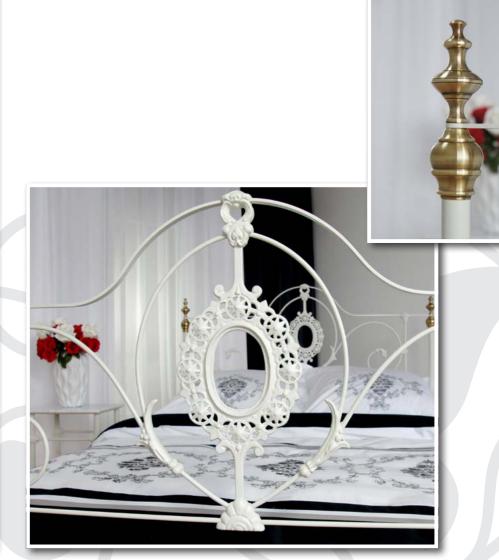

# Lily

An unusual woman's bed
in a romantic style, with castings
and interesting ornaments.

For people who prefer
wavy shapes and delicate themes.

William is a model that
connects stylish character and
traditional shape with subtlety
of castings and seriousness of brass.