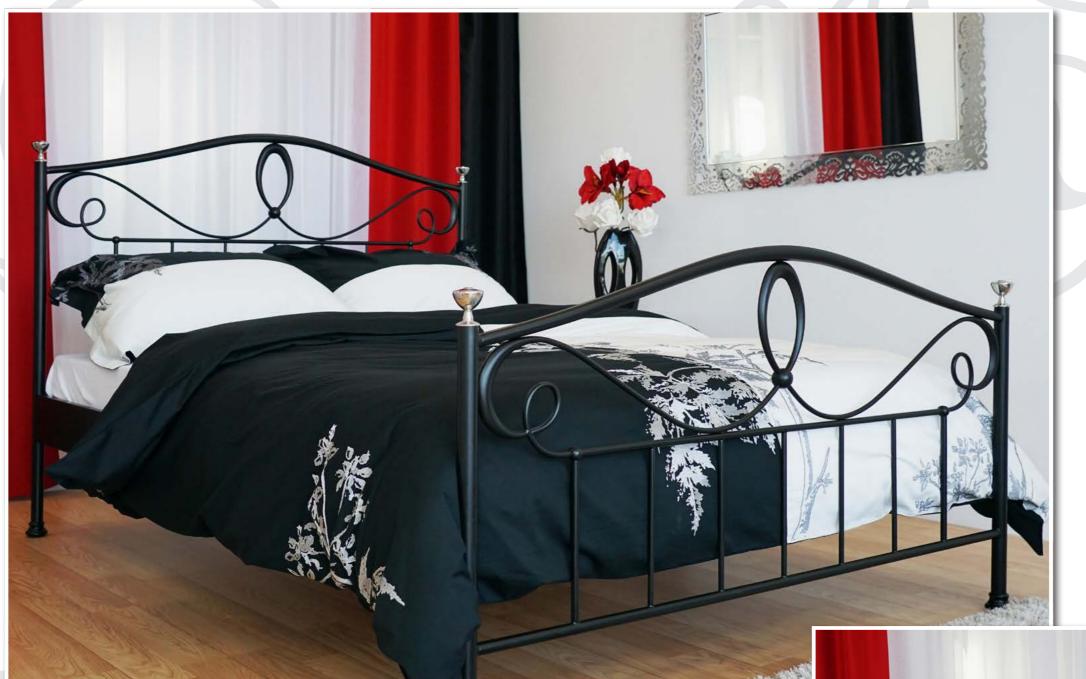

# Lily

An unusual woman's bed
in a romantic style, with castings
and interesting ornaments.

For people who prefer
wavy shapes and delicate themes.

William is a model that
connects stylish character and
traditional shape with subtlety
of castings and seriousness of brass.