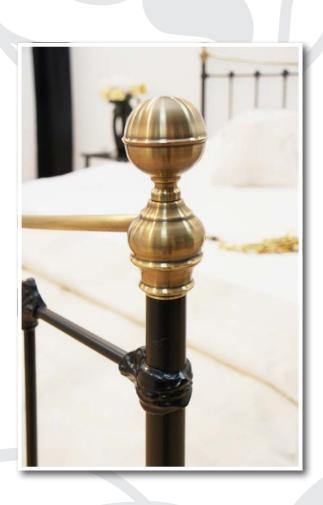

#### Here is what distinguishes our bed production:

- Own, original design!
- \* A wide selection of different styles (about 40 different models from Old English to modern).
- Each bed is made to individual order.
- ❖ Very solid structure (for many years, does not creak like wood and is very stable, unlike most cheap metal beds on the market).
- \* Mattress frame made of resilient plywood elements (provides full comfort of use).
- The structure of the bed, thanks to the use of a safe and stable solution, does not have any support under the bed (which, in the case of many models on the market, makes it difficult for the user to store containers under the bed, and sometimes even to vacuum clean it).
- The use of interesting ornaments and castings, melted from a zinc and aluminum alloy in our foundry furnace.
- Availability of most models in all sizes dedicated to standard mattresses with a width of 90 cm to 200 cm (90, 100, 120, 140, 160, 180, 200).
- Possibility to order a bed in non-standard sizes (e.g. 210 or 220 long, or lower than the standard ones dedicated to bedrooms in the attic)!
- **☞** *Possibility to order a bed in any color from the RAL color palette.*
- Possibility to order other furniture such as bedside tables, benches, pouffes in the style of the selected bed.
- Safe way of packing for transport.