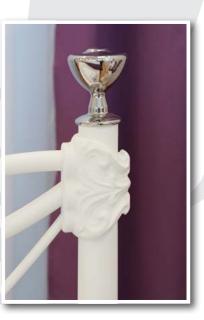

#### Here is what distinguishes our bed production:

- Own, original design!
- \* A wide selection of different styles (about 40 different models from Old English to modern).
- Each bed is made to individual order.
- ❖ Very solid structure (for many years, does not creak like wood and is very stable, unlike most cheap metal beds on the market).
- \* Mattress frame made of resilient plywood elements (provides full comfort of use).
- The structure of the bed, thanks to the use of a safe and stable solution, does not have any support under the bed (which, in the case of many models on the market, makes it difficult for the user to store containers under the bed, and sometimes even to vacuum clean it).
- The use of interesting ornaments and castings, melted from a zinc and aluminum alloy in our foundry furnace.
- Availability of most models in all sizes dedicated to standard mattresses with a width of 90 cm to 200 cm (90, 100, 120, 140, 160, 180, 200).
- Possibility to order a bed in non-standard sizes (e.g. 210 or 220 long, or lower than the standard ones dedicated to bedrooms in the attic)!
- **☞** *Possibility to order a bed in any color from the RAL color palette.*
- Possibility to order other furniture such as bedside tables, benches, pouffes in the style of the selected bed.
- Safe way of packing for transport.