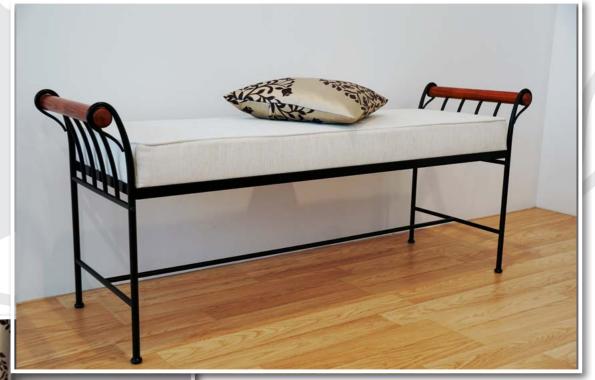

iousness of brass.

### William



Traditional table



#### Patrick

A classic bed made in the English style, decorated with original castings and brass finish.



# Timothy



Another bed whose style refers
to the Early English tradition,
that is characterized by massive
and noble form in the very best
quality.

# Gregory

Thanks to the Early English style, delicate form of castings and brass accents the Gregory bed has special character and is extremely elegant.







### Elizabeth









### Rosalie





An elegant bed suitable for
every interior.

For people searching classics
in a simple form.











## Margaret





Traditional bench



# Susan



### Nicole



The world of girls...





# Sue











Vivien





# Evelyn



In a world
of subtlety
and
comfort

# Virginia



Virginia bench



Virginia table



### Samantha



Samantha table



In the company of wood



Samantha bench

#### Venus





Let your imagination run wild...







Knobs
in the colour
of the bed



Stainless steel knobs

Isabelle low end

Isabelle

# Jacob









## Darren





Modern minimalism



## Angela



DUSE

OUSE PURE AMIL





### Stanley



Stanley table

...with the spirit of modernity...







### Michael



## Steven

A simple, modern shape and the back of the bed finished with upholstery available in many colours make this model very comfortable.





Steven bench

Steven table

## Roberto

### For football lovers!



# Matthew





Stanley table





Megan table

Megan







Megan collection



Megan daybed



Megan console



Megan coffee table







### Differe