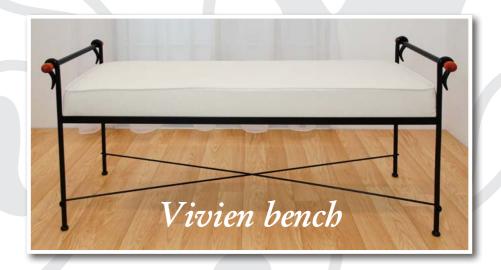

ack of the bed finished with upholstery available in many colours make this model very comfortable.





Steven bench

Steven table

## Roberto

### For football lovers!



# Matthew





Stanley table





Megan table

Megan







Megan collection



Megan daybed



Megan console



Megan coffee table







### Different versions of the beds



Standard version
(headboard and footboard are similar)

# Low end version (low footboard)



Four poster version



### Amelia collection



Amelia round table and chairs



Amelia console



Amelia pouf

### Daybeds

Afternoon nap...

Megan daybed



Angela daybed



Stanley daybed



### Sofas

Megan sofa



Isabelle sofa



#### Benches and tables







Stanley table





Steven table

#### Vivien table



Megan table



Traditional table











### Consoles

Samantha bench



Samantha table









Amelia console





Megan console



Glamour console



Virginia table



Virginia bench



### Mirrors

#### Glamour mirror





Amelia mirror





Glamour round mirror

Isabelle mirror





### Standard colors of the beds:



620 – white matt

500 – white semi-matt

501 – light ecru semi-matt

510 – ivory semi-matt



290 – black gloss

520 – black semi-matt

570 – anthracite

530 – charcoal

170 – *silver* 

You can also choose other colors from the RAL color palette.

### Available upholstery colors: