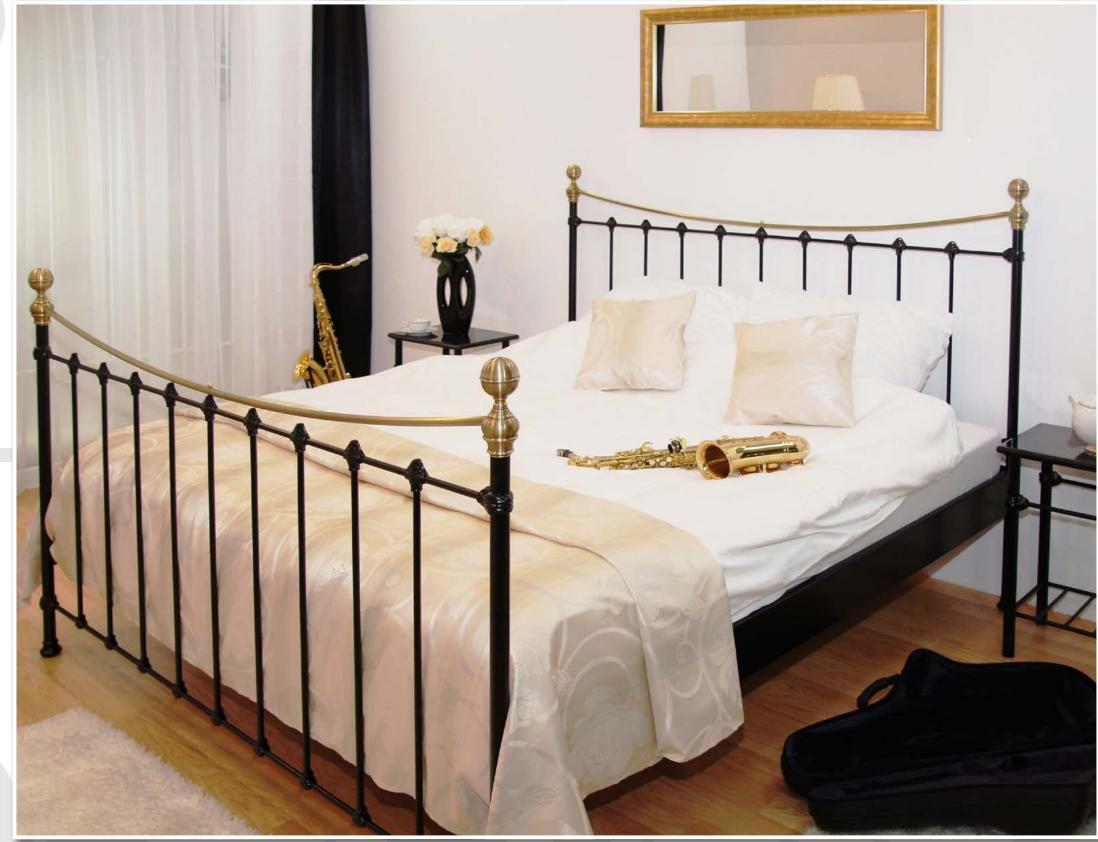

axation...



...in a light style.



# Lily









An unusual woman's bed
in a romantic style, with castings
and interesting ornaments.

For people who prefer
wavy shapes and delicate themes.



William is a model that
connects stylish character and
traditional shape with subtlety
of castings and seriousness of brass.

### William



Traditional table



#### Patrick

A classic bed made in the English style, decorated with original castings and brass finish.



# Timothy



Another bed whose style refers
to the Early English tradition,
that is characterized by massive
and noble form in the very best
quality.

# Gregory

Thanks to the Early English style, delicate form of castings and brass accents the Gregory bed has special character and is extremely elegant.







### Elizabeth









### Rosalie





An elegant bed suitable for
every interior.

For people searching classics
in a simple form.











## Margaret





Traditional bench



# Susan



### Nicole



The world of girls...





# Sue











Vivien





# Evelyn



In a world
of subtlety
and
comfort

# Virginia



Virginia bench



Virginia table



### Samantha



Samantha table



In the company of wood



Samantha bench

#### Venus





Let your imagination run wild...







Knobs
in the colour
of the bed



Stainless steel knobs

Isabelle low end

Isabelle

# Jacob









## Darren





Modern minimalism



## Angela



DUSE

OUSE PURE AMIL





### Stanley



Stanley table

...with the spirit of modernity...







### Michael



## Steven

A simple, modern shape and the back of the bed fini