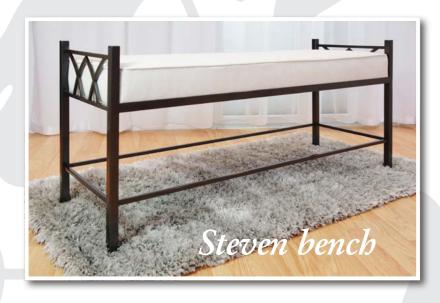

## Steven

A simple, modern shape and the back of the bed finished with upholstery available in many colours make this model very comfortable.

Steven bench

Steven table

#### Benches and tables

Stanley table

Steven table