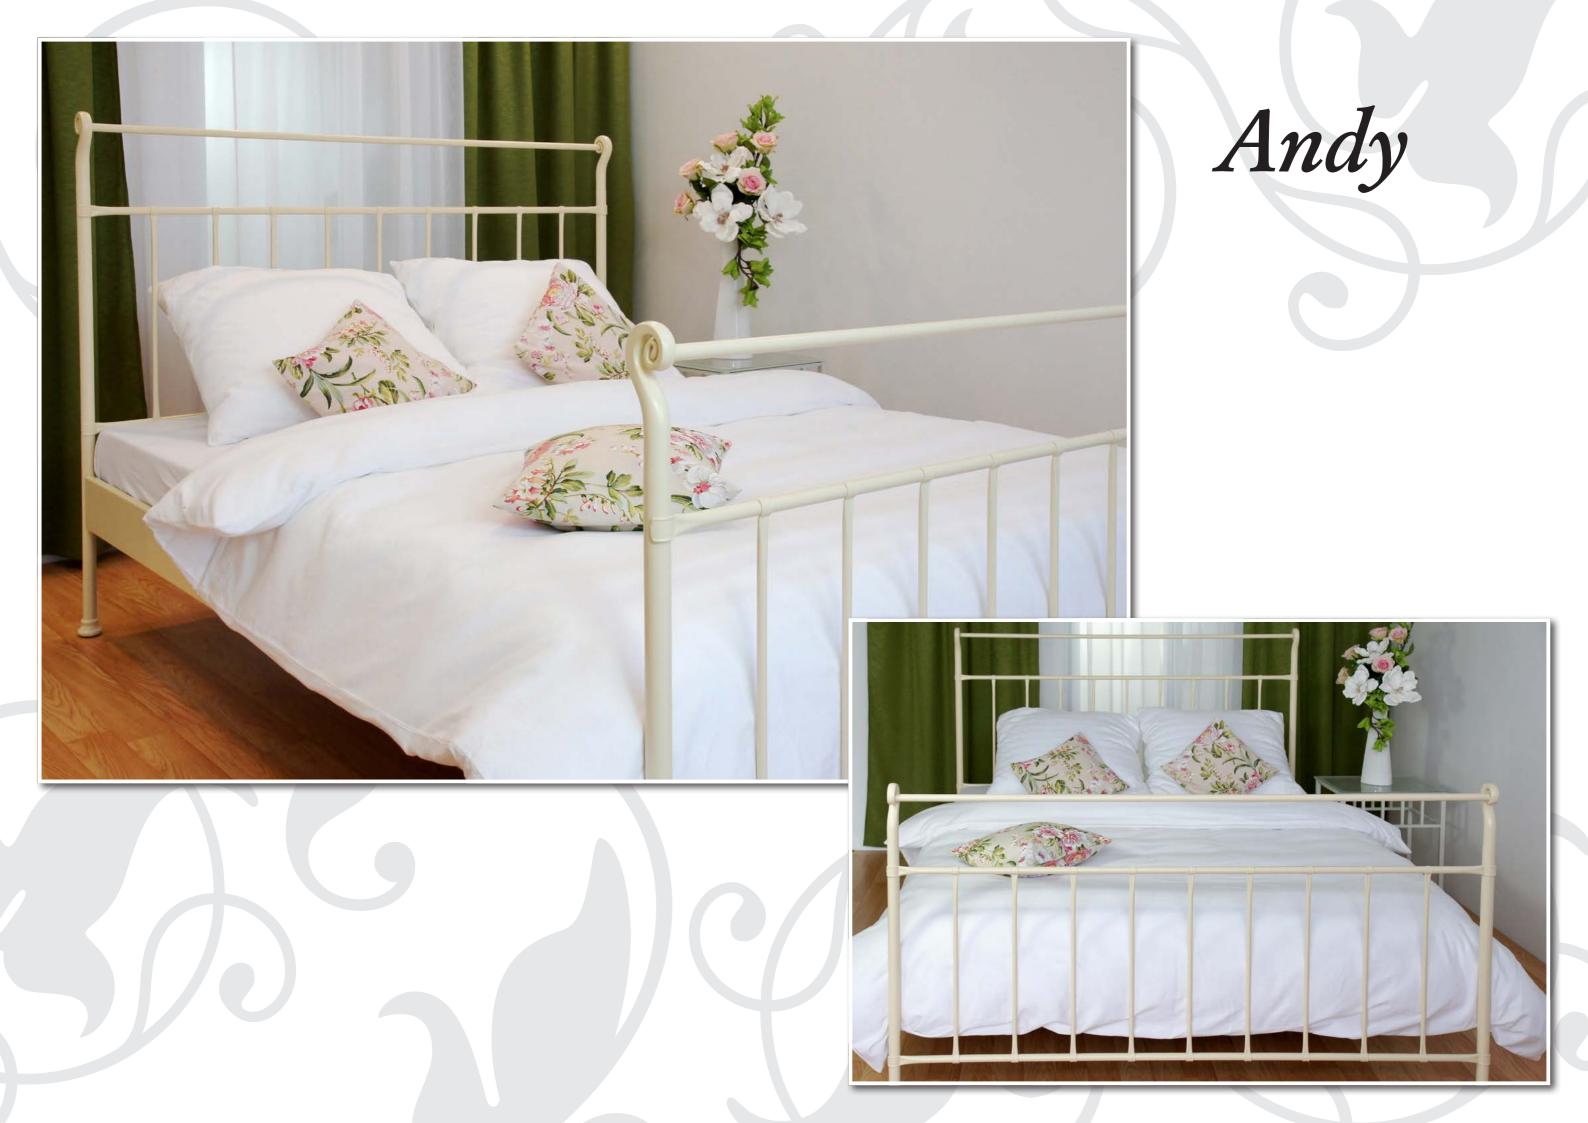

# Lily

An unusual woman's bed
in a romantic style, with castings
and interesting ornaments.

For people who prefer
wavy shapes and delicate themes.

William is a model that
connects stylish character and
traditional shape with subtlety
of castings and seriousness of brass.