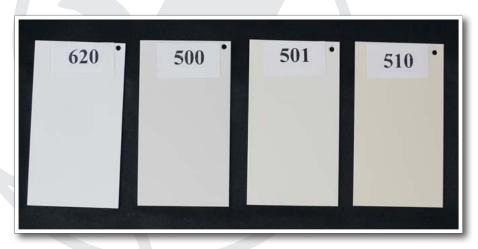

### Standard colors of the beds:

620 – white matt

500 – white semi-matt

501 – light ecru semi-matt

510 – ivory semi-matt

290 – black gloss

520 – black semi-matt

570 – anthracite