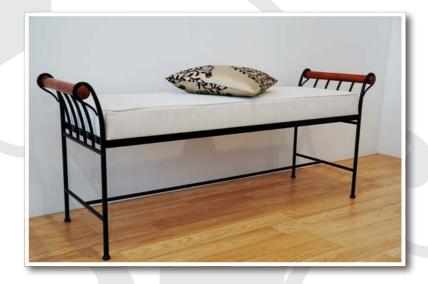

ootball lovers!



# Matthew





Stanley table





Megan table

Megan







Megan collection



Megan daybed



Megan console



Megan coffee table







### Different versions of the beds



Standard version
(headboard and footboard are similar)

# Low end version (low footboard)



Four poster version



### Amelia collection



Amelia round table and chairs



Amelia console



Amelia pouf

### Daybeds

Afternoon nap...

Megan daybed



Angela daybed



Stanley daybed



### Sofas

Megan sofa



Isabelle sofa



#### Benches and tables







Stanley table





Steven table

#### Vivien table



Megan table



Traditional table











### Consoles

Samantha bench



Samantha table









Amelia console





Megan console



Glamour console



Virginia table



Virginia bench



### Mirrors

#### Glamour mirror





Amelia mirror





Glamour round mirror

Isabelle mirror





### Standard colors of the beds:



620 – white matt

500 – white semi-matt

501 – light ecru semi-matt

510 – ivory semi-matt



290 – black gloss

520 – black semi-matt

570 – anthracite

530 – charcoal

170 – *silver* 

You can also choose other colors from the RAL color palette.

### Available upholstery colors: