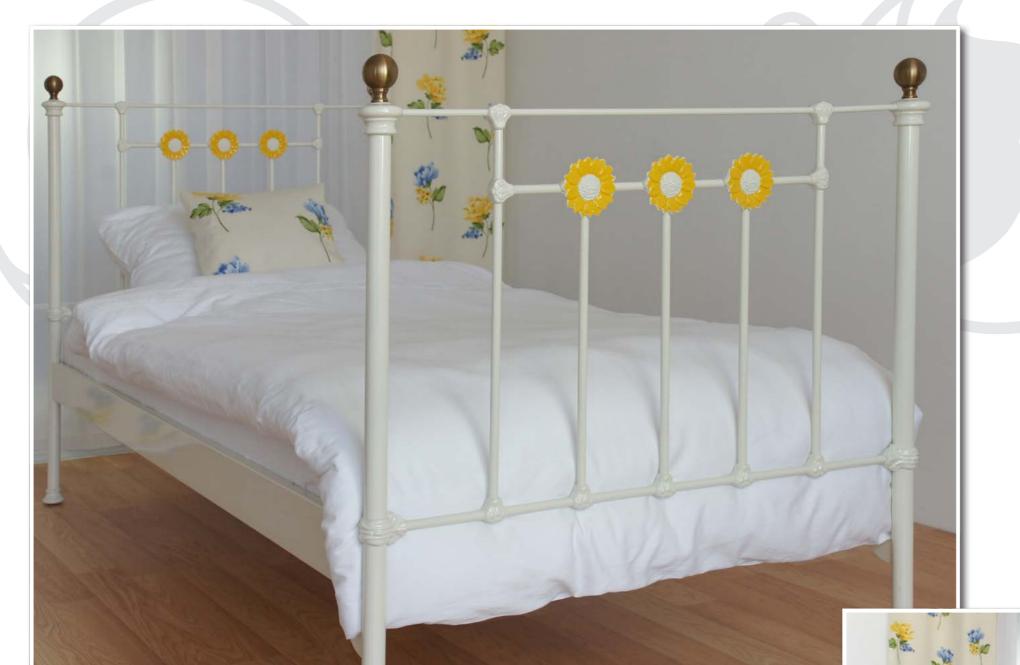

s and delicate themes.



William is a model that
connects stylish character and
traditional shape with subtlety
of castings and seriousness of brass.

### William



Traditional table



#### Patrick

A classic bed made in the English style, decorated with original castings and brass finish.



# Timothy



Another bed whose style refers
to the Early English tradition,
that is characterized by massive
and noble form in the very best
quality.

# Gregory

Thanks to the Early English style, delicate form of castings and brass accents the Gregory bed has special character and is extremely elegant.







### Elizabeth









### Rosalie





An elegant bed suitable for
every interior.

For people searching classics
in a simple form.











## Margaret





Traditional bench



# Susan



### Nicole



The world of girls...





# Sue











Vivien





# Evelyn



In a world
of subtlety
and
comfort

# Virginia



Virginia bench



Virginia table



### Samantha



Samantha table



In the company of wood



Samantha bench

#### Venus





Let your imagination run wild...







Knobs
in the colour
of the bed



Stainless steel knobs

Isabelle low end

Isabelle

# Jacob









## Darren





Modern minimalism



## Angela



DUSE

OUSE PURE AMIL





### Stanley



Stanley table

...with the spirit of modernity...







### Michael



## Steven

A simple, modern shape and the back of the bed finished with upholstery available in many colours make this model very comfortable.





Steven bench

Steven table

## Roberto

### For football lovers!



# Matthew





Sta