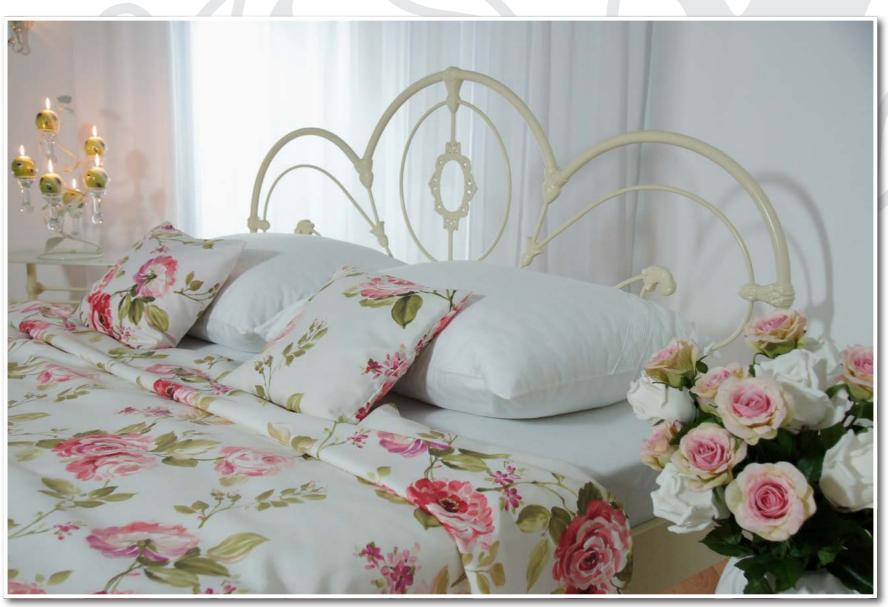

d sometimes even to vacuum clean it).
- The use of interesting ornaments and castings, melted from a zinc and aluminum alloy in our foundry furnace.
- Availability of most models in all sizes dedicated to standard mattresses with a width of 90 cm to 200 cm (90, 100, 120, 140, 160, 180, 200).
- Possibility to order a bed in non-standard sizes (e.g. 210 or 220 long, or lower than the standard ones dedicated to bedrooms in the attic)!
- **☞** *Possibility to order a bed in any color from the RAL color palette.*
- Possibility to order other furniture such as bedside tables, benches, pouffes in the style of the selected bed.
- Safe way of packing for transport.

Enjoy your bedroom and sleep well!

## Caroline







### Celine









Time of relaxation...



...in a light style.



# Lily









An unusual woman's bed
in a romantic style, with castings
and interesting ornaments.

For people who prefer
wavy shapes and delicate themes.



William is a model that
connects stylish character and
traditional shape with subtlety
of castings and seriousness of brass.

### William



Traditional table



#### Patrick

A classic bed made in the English style, decorated with original castings and brass finish.



# Timothy



Another bed whose style refers
to the Early English tradition,
that is characterized by massive
and noble form in the very best
quality.

# Gregory

Thanks to the Early English style, delicate form of castings and brass accents the Gregory bed has special character and is extremely elegant.







### Elizabeth









### Rosalie





An elegant bed suitable for