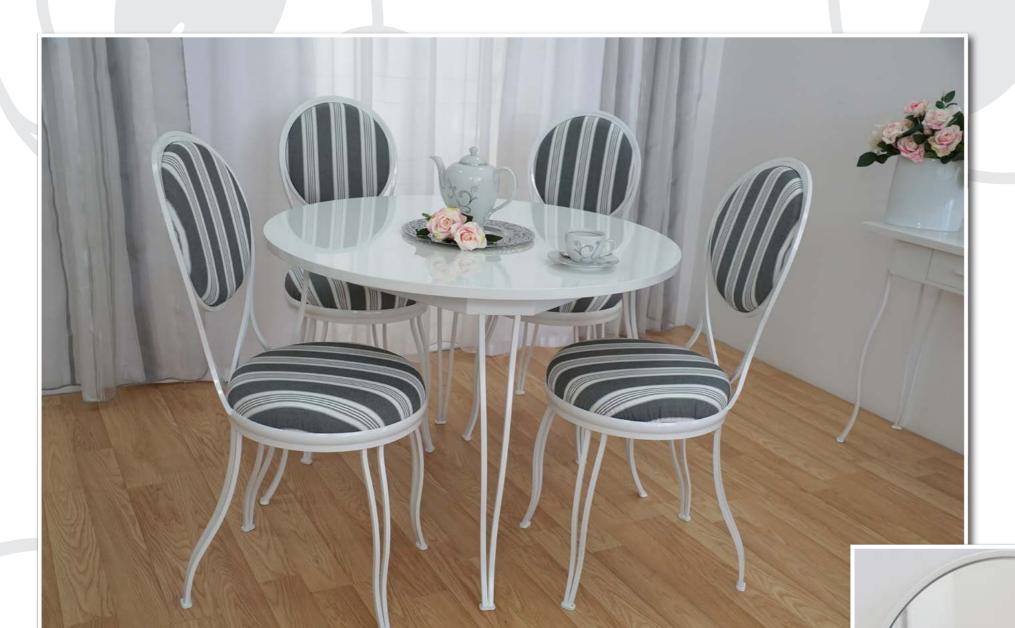

Knobs
in the colour
of the bed



Stainless steel knobs

Isabelle low end

Isabelle

# Jacob









## Darren





Modern minimalism



## Angela



DUSE

OUSE PURE AMIL





### Stanley



Stanley table

...with the spirit of modernity...







### Michael



## Steven

A simple, modern shape and the back of the bed finished with upholstery available in many colours make this model very comfortable.





Steven bench

Steven table

## Roberto

### For football lovers!



# Matthew





Stanley table





Megan table

Megan







Megan collection



Megan daybed



Megan console



Megan coffee table







### Different versions of the beds



Standard version
(headboard and footboard are similar)

# Low end version (low footboard)



Four poster version



### Amelia collection



Amelia round table and chairs



Amelia console



Amelia pouf

### Daybeds

Afternoon nap...

Megan daybed



Angela daybed



Stanley daybed



### Sofas

Megan sofa



Isabelle sofa



#### Benches and tables







Stanley table





Steven table

#### Vivien table



Megan table



Traditional table











### Consoles

Samantha bench



Samantha table









Amelia console





Megan console



Glamour console



Virginia table



Virginia bench



### Mirrors

#### Glamour mirror





Amelia mirror





Glamour round mirror

Isabelle mirror





### Standard colors of the beds:



620 – white matt

500 – white semi-matt

501 – light ecru semi-matt

510 – ivory semi-matt



290 – black gloss

520 – black semi-matt

570 – anthracite

530 – charcoal

170 – *silver* 

You can al