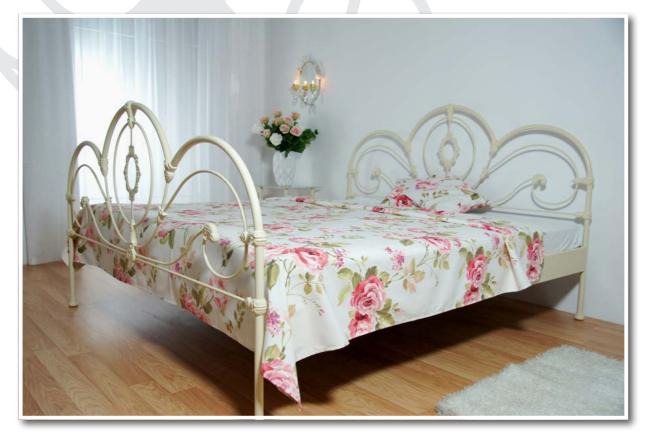

and sometimes even to vacuum clean it).
- The use of interesting ornaments and castings, melted from a zinc and aluminum alloy in our foundry furnace.
- Availability of most models in all sizes dedicated to standard mattresses with a width of 90 cm to 200 cm (90, 100, 120, 140, 160, 180, 200).
- Possibility to order a bed in non-standard sizes (e.g. 210 or 220 long, or lower than the standard ones dedicated to bedrooms in the attic)!
- **☞** *Possibility to order a bed in any color from the RAL color palette.*
- Possibility to order other furniture such as bedside tables, benches, pouffes in the style of the selected bed.
- Safe way of packing for transport.

Enjoy your bedroom and sleep well!

## Caroline







### Celine









Time of relaxation...



...in a light style.



# Lily









An unusual woman's bed
in a romantic style, with castings
and interesting ornaments.

For people who prefer
wavy shapes and delicate themes.



William is a model that
connects stylish character and
traditional shape with subtlety
of castings and seriousness of brass.

### William



Traditional table



#### Patrick

A classic bed made in the English style, decorated with original castings and brass finish.



# Timothy



Another bed whose style refers
to the Early English tradition,
that is characterized by massive
and noble form in the very best
quality.

# Gregory

Thanks to the Early English style, delicate form of castings and brass accents the Gregory bed has special character and is extremely elegant.







### Elizabeth









### Rosalie





An elegant bed suitable f