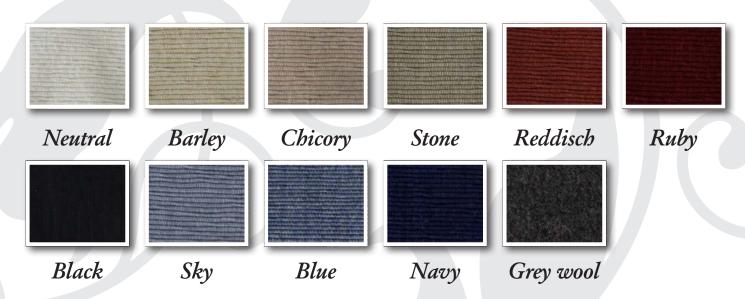

on nap...

Megan daybed



Angela daybed



Stanley daybed



### Sofas

Megan sofa



Isabelle sofa



#### Benches and tables







Stanley table





Steven table

#### Vivien table



Megan table



Traditional table











### Consoles

Samantha bench



Samantha table









Amelia console





Megan console



Glamour console



Virginia table



Virginia bench



### Mirrors

#### Glamour mirror





Amelia mirror





Glamour round mirror

Isabelle mirror





### Standard colors of the beds:



620 – white matt

500 – white semi-matt

501 – light ecru semi-matt

510 – ivory semi-matt



290 – black gloss

520 – black semi-matt

570 – anthracite

530 – charcoal

170 – *silver* 

You can also choose other colors from the RAL color palette.

### Available upholstery colors: