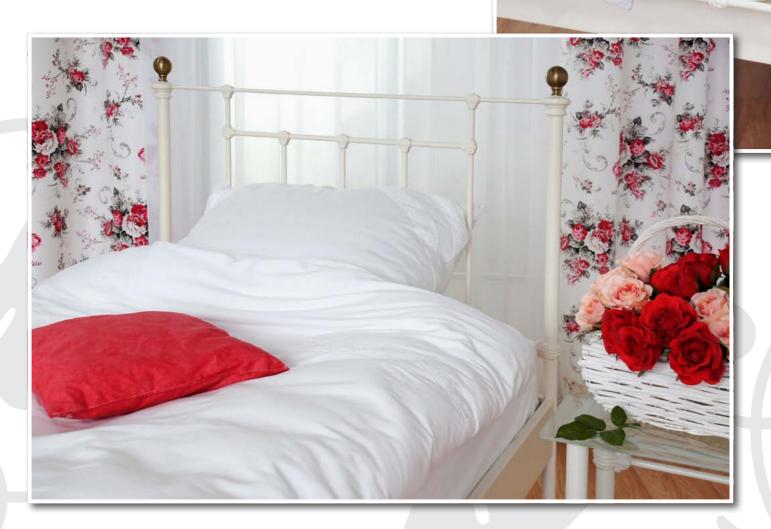

# Lily

An unusual woman's bed
in a romantic style, with castings
and interesting ornaments.

For people who prefer
wavy shapes and delicate themes.

William is a model that
connects stylish character and
traditional shape with subtlety
of castings and seriousness of brass.