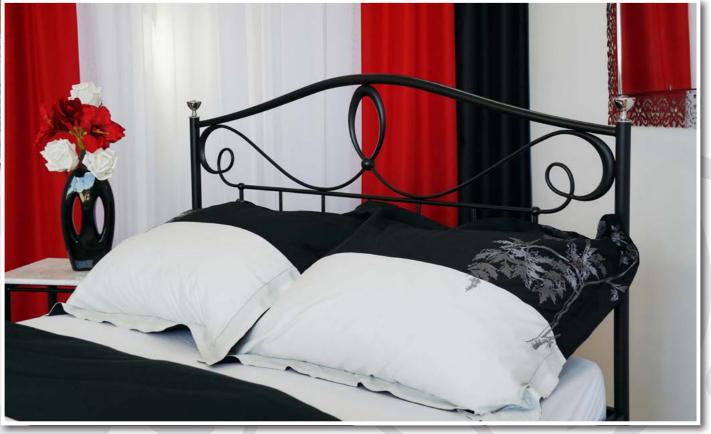

# Lily

An unusual woman's bed
in a romantic style, with castings
and interesting ornaments.

For people who prefer
wavy shapes and delicate themes.

William is a model that
connects stylish character and
traditional shape with subtlety
of castings and seriousness of brass.