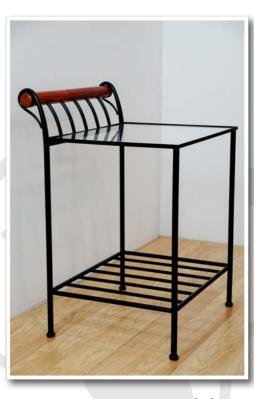

### William



Traditional table



#### Patrick

A classic bed made in the English style, decorated with original castings and brass finish.



# Timothy



Another bed whose style refers
to the Early English tradition,
that is characterized by massive
and noble form in the very best
quality.

# Gregory

Thanks to the Early English style, delicate form of castings and brass accents the Gregory bed has special character and is extremely elegant.







### Elizabeth









### Rosalie





An elegant bed suitable for
every interior.

For people searching classics
in a simple form.











## Margaret





Traditional bench



# Susan



### Nicole



The world of girls...





# Sue











Vivien





# Evelyn



In a world
of subtlety
and
comfort

# Virginia



Virginia bench



Virginia table



### Samantha



Samantha table



In the company of wood



Samantha bench

#### Venus





Let your imagination run wild...







Knobs
in the colour
of the bed



Stainless steel knobs

Isabelle low end

Isabelle

# Jacob









## Darren





Modern minimalism



## Angela



DUSE

OUSE PURE AMIL





### Stanley



Stanley table

...with the spirit of modernity...







### Michael



## Steven

A simple, modern shape and the back of the bed finished with upholstery available in many colours make this model very comfortable.





Steven bench

Steven table

## Roberto

### For football lovers!



# Matthew





Stanley table





Megan table

Megan







Megan collection



Megan daybed



Megan console



Megan coffee table







### Different versions of the