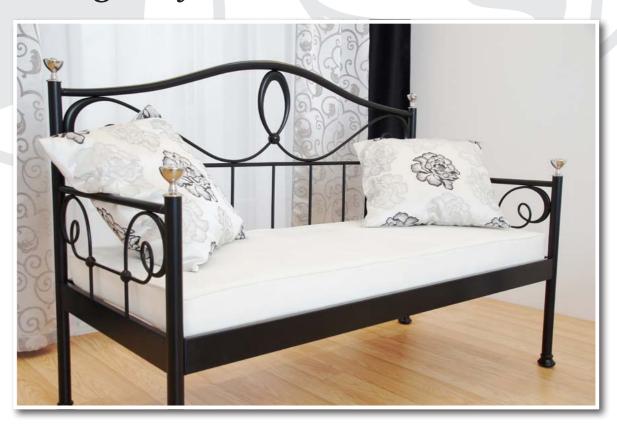

AMIL





### Stanley



Stanley table

...with the spirit of modernity...







### Michael



## Steven

A simple, modern shape and the back of the bed finished with upholstery available in many colours make this model very comfortable.





Steven bench

Steven table

## Roberto

### For football lovers!



# Matthew





Stanley table





Megan table

Megan







Megan collection



Megan daybed



Megan console



Megan coffee table







### Different versions of the beds



Standard version
(headboard and footboard are similar)

# Low end version (low footboard)



Four poster version



### Amelia collection



Amelia round table and chairs



Amelia console



Amelia pouf

### Daybeds

Afternoon nap...

Megan daybed



Angela daybed



Stanley daybed



### Sofas

Megan sofa



Isabelle sofa



#### Benches and tables







Stanley table





Steven table

#### Vivien table



Megan table



Traditional table











### Consoles

Samantha bench



Samantha table









Amelia console





Megan console



Glamour console



Virginia table



Virginia bench



### Mirrors

#### Glamour mirror





Amelia mirror





Glamour round mirror

Isabelle mirror





### Standard colors of the beds:



620 – white matt

500 – white semi-matt

501 – light ecru semi-matt

510 – ivory semi-matt



290 – black gloss

520 – black semi-matt

570 – anthracite

530 – charcoal

170 – *silver* 

You can also choose other colors from the RAL color palette.

### Available upholstery colors: