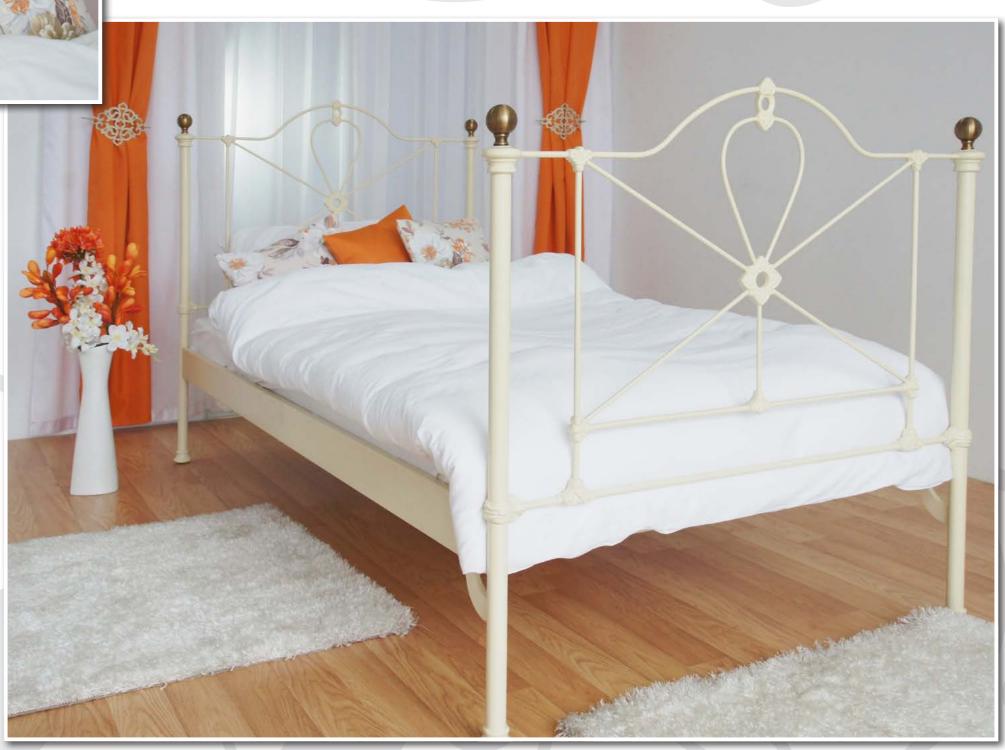

nnects stylish character and
traditional shape with subtlety
of castings and seriousness of brass.

### William



Traditional table



#### Patrick

A classic bed made in the English style, decorated with original castings and brass finish.



# Timothy



Another bed whose style refers
to the Early English tradition,
that is characterized by massive
and noble form in the very best
quality.

# Gregory

Thanks to the Early English style, delicate form of castings and brass accents the Gregory bed has special character and is extremely elegant.







### Elizabeth









### Rosalie





An elegant bed suitable for
every interior.

For people searching classics
in a simple form.











## Margaret





Traditional bench



# Susan



### Nicole



The world of girls...





# Sue











Vivien





# Evelyn



In a world
of subtlety
and
comfort

# Virginia



Virginia bench



Virginia table



### Samantha



Samantha table



In the company of wood



Samantha bench

#### Venus





Let your imagination run wild...







Knobs
in the colour
of the bed



Stainless steel knobs

Isabelle low end

Isabelle

# Jacob









## Darren





Modern minimalism



## Angela



DUSE

OUSE PURE AMIL





### Stanley



Stanley table

...with the spirit of modernity...







### Michael



## Steven

A simple, modern shape and the back of the bed finished with upholstery available in many colours make this model very comfortable.





Steven bench

Steven table

## Roberto

### For football lovers!



# Matthew





Stanley table





Megan table

Megan







Megan coll