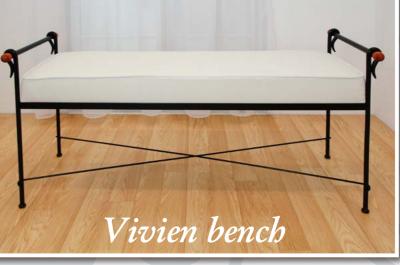

haracter and
traditional shape with subtlety
of castings and seriousness of brass.

### William



Traditional table



#### Patrick

A classic bed made in the English style, decorated with original castings and brass finish.



# Timothy



Another bed whose style refers
to the Early English tradition,
that is characterized by massive
and noble form in the very best
quality.

# Gregory

Thanks to the Early English style, delicate form of castings and brass accents the Gregory bed has special character and is extremely elegant.







### Elizabeth









### Rosalie





An elegant bed suitable for
every interior.

For people searching classics
in a simple form.











## Margaret





Traditional bench



# Susan



### Nicole



The world of girls...





# Sue











Vivien





# Evelyn



In a world
of subtlety
and
comfort

# Virginia



Virginia bench



Virginia table



### Samantha



Samantha table



In the company of wood



Samantha bench

#### Venus





Let your imagination run wild...







Knobs
in the colour
of the bed



Stainless steel knobs

Isabelle low end

Isabelle

# Jacob









## Darren





Modern minimalism



## Angela



DUSE

OUSE PURE AMIL





### Stanley



Stanley table

...with the spirit of modernity...







### Michael



## Steven

A simple, modern shape and the back of the bed finished with upholstery available in many colours make this model very comfortable.





Steven bench

Steven table

## Roberto

### For football lovers!



# Matthew





Stanley table





Megan table

Megan







Megan collection



Megan