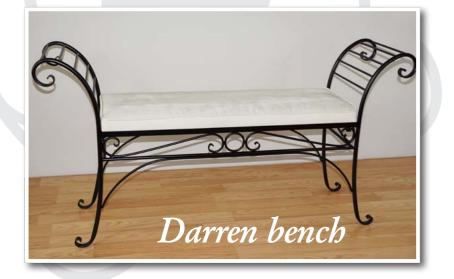

ith the spirit of modernity...







### Michael



## Steven

A simple, modern shape and the back of the bed finished with upholstery available in many colours make this model very comfortable.





Steven bench

Steven table

## Roberto

### For football lovers!



# Matthew





Stanley table





Megan table

Megan







Megan collection



Megan daybed



Megan console



Megan coffee table







### Different versions of the beds



Standard version
(headboard and footboard are similar)

# Low end version (low footboard)



Four poster version



### Amelia collection



Amelia round table and chairs



Amelia console



Amelia pouf

### Daybeds

Afternoon nap...

Megan daybed



Angela daybed



Stanley daybed



### Sofas

Megan sofa



Isabelle sofa



#### Benches and tables







Stanley table





Steven table

#### Vivien table



Megan table



Traditional table











### Consoles

Samantha bench



Samantha table









Amelia console





Megan console



Glamour console



Virginia table



Virginia bench



### Mirrors

#### Glamour mirror





Amelia mirror





Glamour round mirror

Isabelle mirror





### Standard colors of the beds:



620 – white matt

500 – white semi-matt

501 – light ecru semi-matt

510 – ivory semi-matt



290 – black gloss

520 – black semi-matt

570 – anthracite

530 – charcoal

170 – *silver* 

You can also choose other colors from the RAL color palette.

### Available upholstery colors: