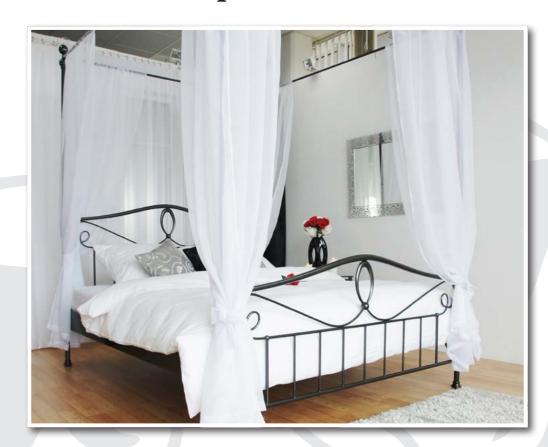

agination run wild...







Knobs
in the colour
of the bed



Stainless steel knobs

Isabelle low end

Isabelle

# Jacob









## Darren





Modern minimalism



## Angela



DUSE

OUSE PURE AMIL





### Stanley



Stanley table

...with the spirit of modernity...







### Michael



## Steven

A simple, modern shape and the back of the bed finished with upholstery available in many colours make this model very comfortable.





Steven bench

Steven table

## Roberto

### For football lovers!



# Matthew





Stanley table





Megan table

Megan







Megan collection



Megan daybed



Megan console



Megan coffee table







### Different versions of the beds



Standard version
(headboard and footboard are similar)

# Low end version (low footboard)



Four poster version



### Amelia collection



Amelia round table and chairs



Amelia console



Amelia pouf

### Daybeds

Afternoon nap...

Megan daybed



Angela daybed



Stanley daybed



### Sofas

Megan sofa



Isabelle sofa



#### Benches and tables







Stanley table





Steven table

#### Vivien table



Megan table



Traditional table











### Consoles

Samantha bench



Samantha table









Amelia console





Megan console



Glamour console



Virginia table



Virginia bench



### Mirrors

#### Glamour mirror





Amelia mirror





Glamour round mirror

Isabelle mirror





### Standard colors of the beds:



620 – white matt

500 – white semi-matt

501 – light ecru semi-matt

510 – ivory semi-matt



290 – black gloss

520 – black semi-matt

570 – anthracite

530 – charcoal

17