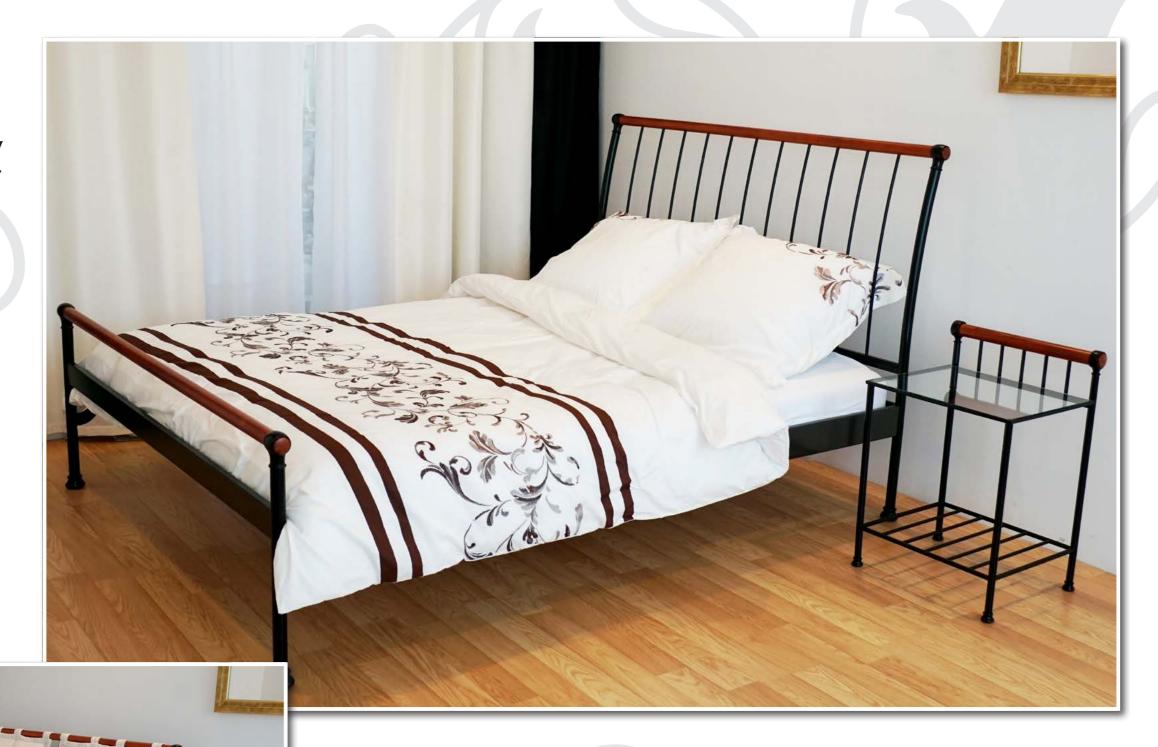

A classic bed made in the English style, decorated with original castings and brass finish.



# Timothy



Another bed whose style refers
to the Early English tradition,
that is characterized by massive
and noble form in the very best
quality.

# Gregory

Thanks to the Early English style, delicate form of castings and brass accents the Gregory bed has special character and is extremely elegant.







### Elizabeth









### Rosalie





An elegant bed suitable for
every interior.

For people searching classics
in a simple form.











## Margaret





Traditional bench



# Susan



### Nicole



The world of girls...





# Sue











Vivien





# Evelyn



In a world
of subtlety
and
comfort

# Virginia



Virginia bench



Virginia table



### Samantha



Samantha table



In the company of wood



Samantha bench

#### Venus





Let your imagination run wild...







Knobs
in the colour
of the bed



Stainless steel knobs

Isabelle low end

Isabelle

# Jacob









## Darren





Modern minimalism



## Angela



DUSE

OUSE PURE AMIL





### Stanley



Stanley table

...with the spirit of modernity...







### Michael



## Steven

A simple, modern shape and the back of the bed finished with upholstery available in many colours make this model very comfortable.





Steven bench

Steven table

## Roberto

### For football lovers!



# Matthew





Stanley table





Megan table

Megan







Megan collection



Megan daybed



Megan console



Megan coffee table







### Different versions of the beds



Standard version
(headboard and footboard a