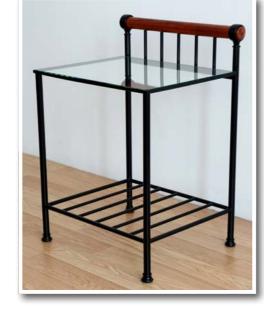

colours make this model very comfortable.





Steven bench

Steven table

## Roberto

### For football lovers!



# Matthew





Stanley table





Megan table

Megan







Megan collection



Megan daybed



Megan console



Megan coffee table







### Different versions of the beds



Standard version
(headboard and footboard are similar)

# Low end version (low footboard)



Four poster version



### Amelia collection



Amelia round table and chairs



Amelia console



Amelia pouf

### Daybeds

Afternoon nap...

Megan daybed



Angela daybed



Stanley daybed



### Sofas

Megan sofa



Isabelle sofa



#### Benches and tables







Stanley table





Steven table

#### Vivien table



Megan table



Traditional table











### Consoles

Samantha bench



Samantha table









Amelia console





Megan console



Glamour console



Virginia table



Virginia bench



### Mirrors

#### Glamour mirror





Amelia mirror





Glamour round mirror

Isabelle mirror





### Standard colors of the beds:



620 – white matt

500 – white semi-matt

501 – light ecru semi-matt

510 – ivory semi-matt



290 – black gloss

520 – black semi-matt

570 – anthracite

530 – charcoal

170 – *silver* 

You can also choose other colors from the RAL color palette.

### Available upholstery colors: