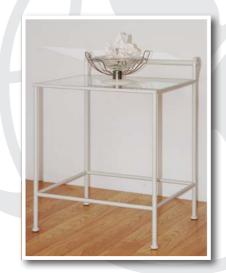

even

A simple, modern shape and the back of the bed finished with upholstery available in many colours make this model very comfortable.





Steven bench

Steven table

## Roberto

### For football lovers!



# Matthew





Stanley table





Megan table

Megan







Megan collection



Megan daybed



Megan console



Megan coffee table







### Different versions of the beds



Standard version
(headboard and footboard are similar)

# Low end version (low footboard)



Four poster version



### Amelia collection



Amelia round table and chairs



Amelia console



Amelia pouf

### Daybeds

Afternoon nap...

Megan daybed



Angela daybed



Stanley daybed



### Sofas

Megan sofa



Isabelle sofa



#### Benches and tables







Stanley table





Steven table

#### Vivien table



Megan table



Traditional table











### Consoles

Samantha bench



Samantha table









Amelia console





Megan console



Glamour console



Virginia table



Virginia bench



### Mirrors

#### Glamour mirror





Amelia mirror





Glamour round mirror

Isabelle mirror





### Standard colors of the beds:



620 – white matt

500 – white semi-matt

501 – light ecru semi-matt

510 – ivory semi-matt



290 – black gloss

520 – black semi-matt

570 – anthracite

530 – charcoal

170 – *silver* 

You can also choose other colors from the RAL color palette.

### Available upholstery colors: